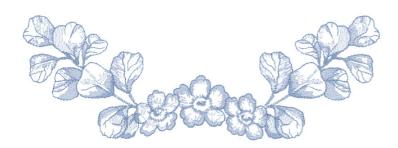

## 80354-07 Baby Floral Border

| Size Inches:    | Size mm:          | Stitch Count: |
|-----------------|-------------------|---------------|
| 7.50 X 2.63 in. | 190.50 X 66.80 mm | 11090 St.     |

| 1.Light Blue Detail |  |
|---------------------|--|
| 2.Blue Detail       |  |