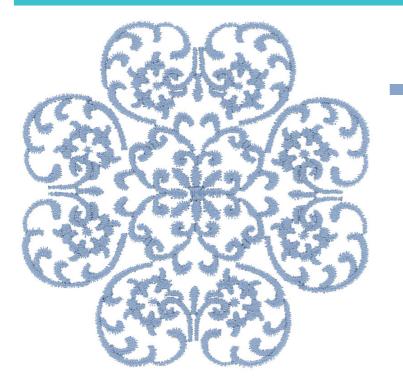

# 80354-13 Filigree Block Size Inches: Size mm: Stitch Count:

| Size inches.    | Size mm.         | Suitch Count. |
|-----------------|------------------|---------------|
| 3.27 X 3.27 in. | 83.06 X 83.06 mm | 13311 St.     |
| 1.Single Color  | Design           |               |