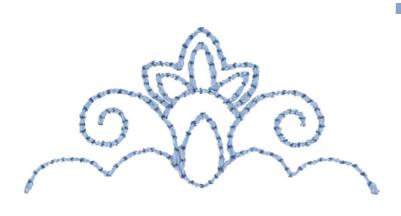

#### 80354-15 Baby Filigree Corner Size Inches: Size mm: Stitch Cou

| Size inches:    | Size mm:         | Stitch Count: |
|-----------------|------------------|---------------|
| 0.70 X 1.50 in. | 17.78 X 38.10 mm | 667 St.       |