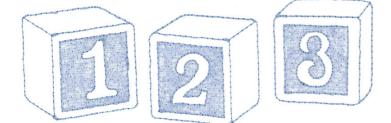

| 80354-08 Number Blocks Border |                   |               |
|-------------------------------|-------------------|---------------|
| Size Inches:                  | Size mm:          | Stitch Count: |
| 1.73 X 4.90 in.               | 43.94 X 124.46 mm | 3739 St.      |