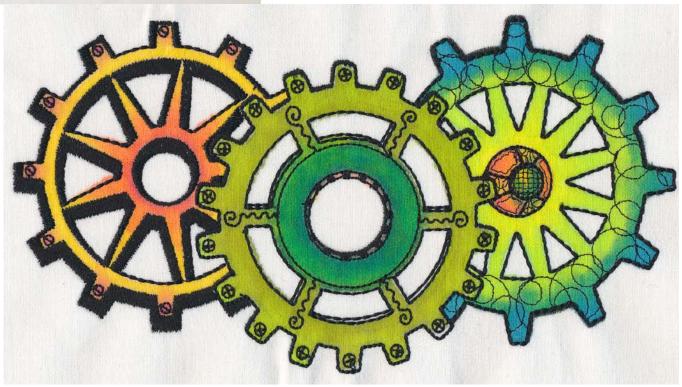

......0020 28151

Use fabric markers, paints, or dyes to bring these trendy designs to life! By blending colors within the stitched outlines, your embroidery is transformed into a work of art.