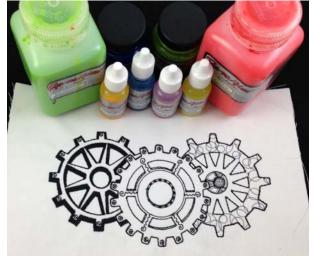

......0020 28151

Use fabric markers, paints, or dyes to bring these trendy designs to life! By blending colors within the stitched outlines, your embroidery is transformed into a work of art.