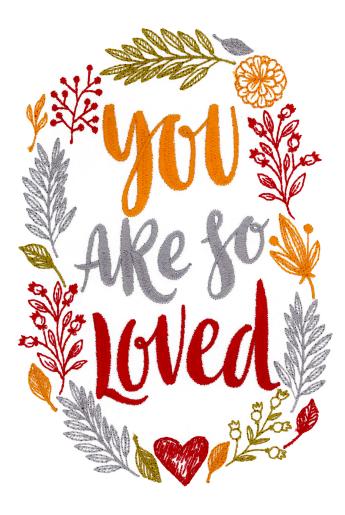

## 32168-01 You Are So Loved

| Size Inches:    | Size    | mm:      | Stitch Count: |
|-----------------|---------|----------|---------------|
| 6.86 X 4.76 in. | 174.2 X | 121.0 mm | 20941 St.     |
| 1. Orange Let   | tering  |          | 0904          |
| 2. Gray Letter  | ing     |          | 0131          |
| 3. Red Letterii | ng      |          | 1902          |
| 4. Gold Detail  |         |          | 0442          |
| 5. Gray Detail  |         |          | 0131          |
| 6. Red Detail.  |         |          | 1902          |
| 7. Orange Det   | tail    |          | 0904          |