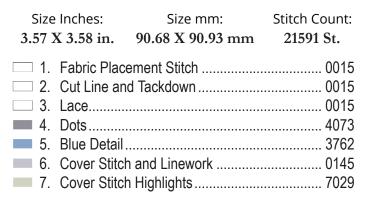

### 12808-05 Flat Oval Ornament FSA

| Size       | Inches:      | Size mm:          | Stitch Count: |
|------------|--------------|-------------------|---------------|
| 3.67 X     | 4.94 in.     | 93.22 X 125.48 mm | 20646 St.     |
| □ 1.       | Fabric Plac  | ement Stitch      | 0015          |
| 2.         | Cut Line an  | d Tackdown        | 0015          |
| 3.         | Lace         |                   | 0015          |
| 4.         | Metallic Lin | ework             |               |
| 5.         | Dots         |                   | 4073          |
| 6.         | Blue Linewo  | ork               | 3762          |
| <b>7</b> . | Leaf and Sv  | virls             | 0015          |
| 8.         | Cover Stitch | ٦                 | 0145          |
| 9.         | Cover Stitch | n Highlights      |               |