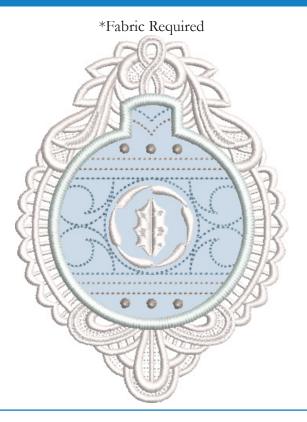

### 12808-05 Flat Oval Ornament FSA

| Size       | Inches:      | Size mm:          | Stitch Count: |
|------------|--------------|-------------------|---------------|
| 3.67 X     | 4.94 in.     | 93.22 X 125.48 mm | 20646 St.     |
| □ 1.       | Fabric Plac  | ement Stitch      | 0015          |
| 2.         | Cut Line an  | d Tackdown        | 0015          |
| 3.         | Lace         |                   | 0015          |
| 4.         | Metallic Lin | ework             |               |
| 5.         | Dots         |                   | 4073          |
| 6.         | Blue Linewo  | ork               | 3762          |
| <b>7</b> . | Leaf and Sv  | virls             | 0015          |
| 8.         | Cover Stitch | ٦                 | 0145          |
| 9.         | Cover Stitch | n Highlights      |               |