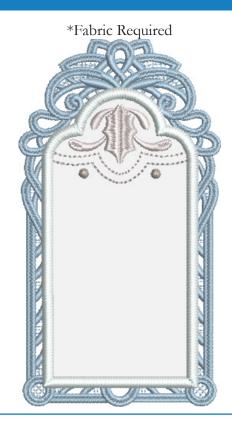

### 12808-11 Gift Tag 3 FSA

| Size Inches:<br>2.76 X 5.02 in.                                                                                    | Size mm:<br>70.10 X 127.51 mm                                                 |  |
|--------------------------------------------------------------------------------------------------------------------|-------------------------------------------------------------------------------|--|
| <ul> <li>2. Cut Line a</li> <li>3. Lace</li> <li>4. Metallic Li</li> <li>5. Dots</li> <li>6. Leaf Swirl</li> </ul> | cement Stitch<br>nd Tackdown<br>nework<br>s and Cover Stitch<br>ch Highlights |  |