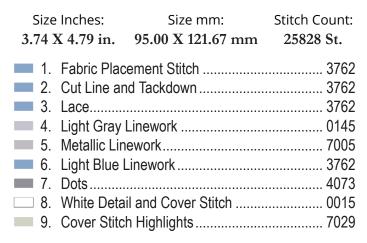

### 12808-05 Flat Oval Ornament FSA

| Size       | Inches:      | Size mm:          | Stitch Count: |
|------------|--------------|-------------------|---------------|
| 3.67 X     | 4.94 in.     | 93.22 X 125.48 mm | 20646 St.     |
| □ 1.       | Fabric Plac  | ement Stitch      | 0015          |
| 2.         | Cut Line an  | d Tackdown        | 0015          |
| 3.         | Lace         |                   | 0015          |
| 4.         | Metallic Lin | ework             |               |
| 5.         | Dots         |                   | 4073          |
| 6.         | Blue Linewo  | ork               | 3762          |
| <b>7</b> . | Leaf and Sv  | virls             | 0015          |
| 8.         | Cover Stitch | ٦                 | 0145          |
| 9.         | Cover Stitch | n Highlights      |               |