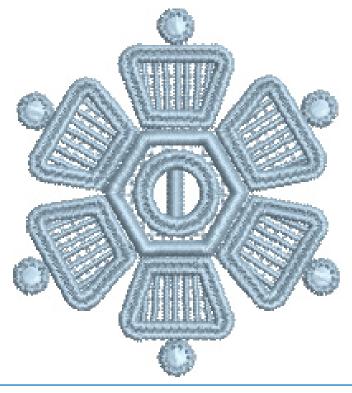

### 12808-07 Flat Snowflake Ornament FSA

| Size Inches:    | Size mm:          | Stitch Count: |
|-----------------|-------------------|---------------|
| 3.89 X 5.02 in. | 98.81 X 127.51 mm | 26706 St.     |
| 1. Fabric Plac  | ement Stitch      | 0145          |
| 2. Cut Line ar  | nd Tackdown       | 0145          |
| 3. Lace         |                   | 0145          |
| 4. Gray Detai   | l                 | 0145          |
| 5. Metallic Lin | nework            | 7005          |
| 6. Dots         |                   | 4073          |
| 7. Cover Stite  | h                 | 3762          |
| 8. Cover Stite  | h Highlights      |               |