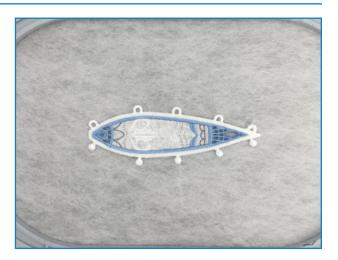

### 12808-23 Teardrop Ornament Piece FSA

| Size In       | ches:       | Size mm:                | Stitch Count: |
|---------------|-------------|-------------------------|---------------|
| 1.78 X 4      | .90 in.     | 45.21 X 124.46 mm       | 9803 St.      |
| 🗆 1. Fa       | abric Plac  | ement Stitch            |               |
| 🗆 2. Ci       | ut Line an  | d Tackdown              | 0015          |
| 🗆 3. W        | hite Oute   | r Lace                  | 0015          |
| 💻 4. Da       | ark Gray    | Linework                | 4073          |
| 5. M          | etallic Lin | ework                   |               |
| 🗆 6. In       | ner White   | Detail                  | 0015          |
| <b>7</b> . Bl | ue Lace a   | and Inner Cover Stitch. |               |