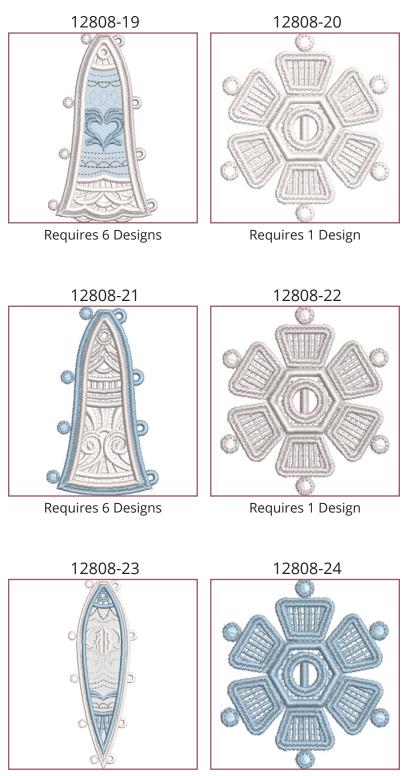

### 12808-19 Bell Ornament 1 Piece FSA

| Size Inches:    | Size mm:                 | Stitch Count: |
|-----------------|--------------------------|---------------|
| 2.27 X 3.93 in. | 57.66 X 99.82 mm         | 11595 St.     |
| 1. Fabric Place | cement Stitch            | 0145          |
| 2. Cut Line a   | nd Tackdown              | 0145          |
| 3. Gray Oute    | r Lace and Cover Stitch. | 0145          |
| 4. Metallic Lir | nework                   | 7005          |
| 5. Dark Gray    | Linework                 | 4073          |
| 6. Blue Detai   |                          | 3762          |
| 7. White Inne   | r Lace and Cover Stitch. | 0015          |

### 12808-20 Bell Ornament 1 Hanger FSL

| Size Inches:    | Size mm:         | Stitch Count: |
|-----------------|------------------|---------------|
| 2.07 X 2.33 in. | 52.58 X 59.18 mm | 9176 St.      |
| 1. Single Cold  | or Design        | 0015          |

### 12808-21 Bell Ornament 2 Piece FSL

| Size Inches:    | Size mm:         | Stitch Count: |
|-----------------|------------------|---------------|
| 1.92 X 3.23 in. | 48.77 X 82.04 mm | 10351 St.     |
| 1. Blue Lace    |                  |               |
| 2. White Lace   |                  | 0015          |
| 3. Light Gray I | _ace             | 0145          |

### 12808-22 Bell Ornament 2 Hanger FSL

| Size Inches:    | Size mm:         | Stitch Count: |
|-----------------|------------------|---------------|
| 2.07 X 2.33 in. | 52.58 X 59.18 mm | 9176 St.      |
| 1. Single Cold  | or Design        | 0145          |

### 12808-23 Teardrop Ornament Piece FSA

| Size In       | ches:       | Size mm:                | Stitch Count: |
|---------------|-------------|-------------------------|---------------|
| 1.78 X 4      | .90 in.     | 45.21 X 124.46 mm       | 9803 St.      |
| 🗆 1. Fa       | abric Plac  | ement Stitch            |               |
| 🗆 2. Ci       | ut Line an  | d Tackdown              | 0015          |
| 🗆 3. W        | hite Oute   | r Lace                  | 0015          |
| 💻 4. Da       | ark Gray    | Linework                | 4073          |
| 5. M          | etallic Lin | ework                   |               |
| 🗆 6. In       | ner White   | Detail                  | 0015          |
| <b>7</b> . Bl | ue Lace a   | and Inner Cover Stitch. |               |

### 12808-24 Teardrop Ornament Hanger FSL

| Size Inches:    | Size mm:         | Stitch Count: |
|-----------------|------------------|---------------|
| 2.07 X 2.33 in. | 52.58 X 59.18 mm | 9176 St.      |
| 1. Single Cold  | or Design        |               |