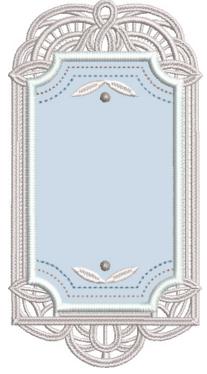

### 12808-10 Gift Tag 2 FSA

| Size Inche  | s: S           | ize mm:     | Stitch Count: |
|-------------|----------------|-------------|---------------|
| 2.96 X 5.60 | in. 75.18 X    | K 142.24 mm | 22139 St.     |
| 1. Fabric   | Placement S    | titch       | 0145          |
| 2. Cut Li   | ne and Tackdo  | own         | 0145          |
| 3. Lace     |                |             | 0145          |
| 4. Metall   | ic Linework    |             |               |
| 5. Blue L   | inework        |             |               |
| 6. Cover    | Stitch and De  | tail        | 0015          |
| 7. Dots     |                |             | 4073          |
| 8. Cover    | Stitch Highlig | hts         |               |