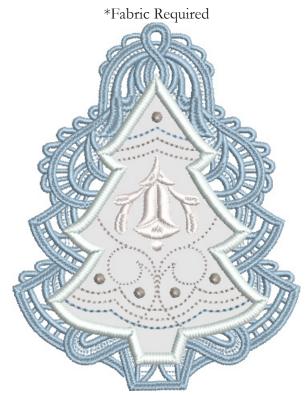

| 0015          |
| 8.         | Cover Stitc  | h Highlights      | 7029          |







### 12808-07 Flat Snowflake Ornament FSA

| Size Inches:    | Size mm:          | Stitch Count: |
|-----------------|-------------------|---------------|
| 3.89 X 5.02 in. | 98.81 X 127.51 mm | 26706 St.     |
| 1. Fabric Plac  | ement Stitch      | 0145          |
| 2. Cut Line ar  | nd Tackdown       | 0145          |
| 3. Lace         |                   | 0145          |
| 4. Gray Detai   | l                 | 0145          |
| 5. Metallic Lin | nework            | 7005          |
| 6. Dots         |                   | 4073          |
| 7. Cover Stite  | h                 | 3762          |
| 8. Cover Stite  | h Highlights      |               |

### 12808-08 Flat Tree Ornament FSA











### 12808-09 Gift Tag 1 FSA

| Size Inches:<br>2.70 X 5.73 in.                                                    |                                                                     | Size mm:<br>68.58 X 145.54 mm                                         |                                              |
|------------------------------------------------------------------------------------|---------------------------------------------------------------------|-----------------------------------------------------------------------|----------------------------------------------|
| <ul> <li>2.</li> <li>3.</li> <li>4.</li> <li>5.</li> <li>6.</li> <li>7.</li> </ul> | Cut Line an<br>Lace<br>Metallic Lin<br>Dots<br>Bells<br>Cover Stitc | ement Stitch<br>d Tackdown<br>ework<br>h and Linework<