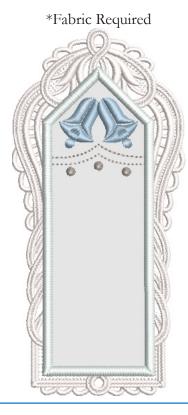

### 12808-09 Gift Tag 1 FSA

| Size Inches:<br>2.70 X 5.73 in.                                                    |                                                                     | Size mm:<br>68.58 X 145.54 mm                                         |                                              |
|------------------------------------------------------------------------------------|---------------------------------------------------------------------|-----------------------------------------------------------------------|----------------------------------------------|
| <ul> <li>2.</li> <li>3.</li> <li>4.</li> <li>5.</li> <li>6.</li> <li>7.</li> </ul> | Cut Line an<br>Lace<br>Metallic Lin<br>Dots<br>Bells<br>Cover Stitc | ement Stitch<br>d Tackdown<br>ework<br>h and Linework<br>h Highlights | 0015<br>0015<br>7005<br>4073<br>3762<br>0145 |

#### \*Fabric Required