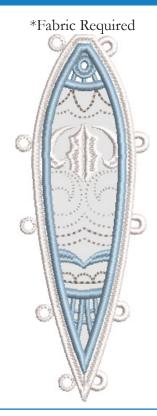

### 12808-05 Flat Oval Ornament FSA

| Size       | Inches:      | Size mm:          | Stitch Count: |
|------------|--------------|-------------------|---------------|
| 3.67 X     | 4.94 in.     | 93.22 X 125.48 mm | 20646 St.     |
| □ 1.       | Fabric Plac  | ement Stitch      | 0015          |
| 2.         | Cut Line an  | d Tackdown        | 0015          |
| 3.         | Lace         |                   | 0015          |
| 4.         | Metallic Lin | ework             |               |
| 5.         | Dots         |                   | 4073          |
| 6.         | Blue Linewo  | ork               | 3762          |
| <b>7</b> . | Leaf and Sv  | virls             | 0015          |
| 8.         | Cover Stitch | ٦                 | 0145          |
| 9.         | Cover Stitch | n Highlights      |               |