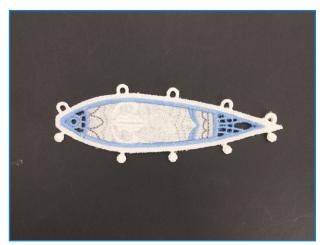

### 12808-23 Teardrop Ornament Piece FSA

| Size In       | ches:       | Size mm:                | Stitch Count: |
|---------------|-------------|-------------------------|---------------|
| 1.78 X 4      | .90 in.     | 45.21 X 124.46 mm       | 9803 St.      |
| 🗆 1. Fa       | abric Plac  | ement Stitch            |               |
| 🗆 2. Ci       | ut Line an  | d Tackdown              | 0015          |
| 🗆 3. W        | hite Oute   | r Lace                  | 0015          |
| 💻 4. Da       | ark Gray    | Linework                | 4073          |
| 5. M          | etallic Lin | ework                   |               |
| 🗆 6. In       | ner White   | Detail                  | 0015          |
| <b>7</b> . Bl | ue Lace a   | and Inner Cover Stitch. |               |

# ASSEMBLY

12808-24 12808-24 Teardrop Ornament Hanger FSL

(6) 12808-23 12808-23 Teardrop Ornament Piece FSA