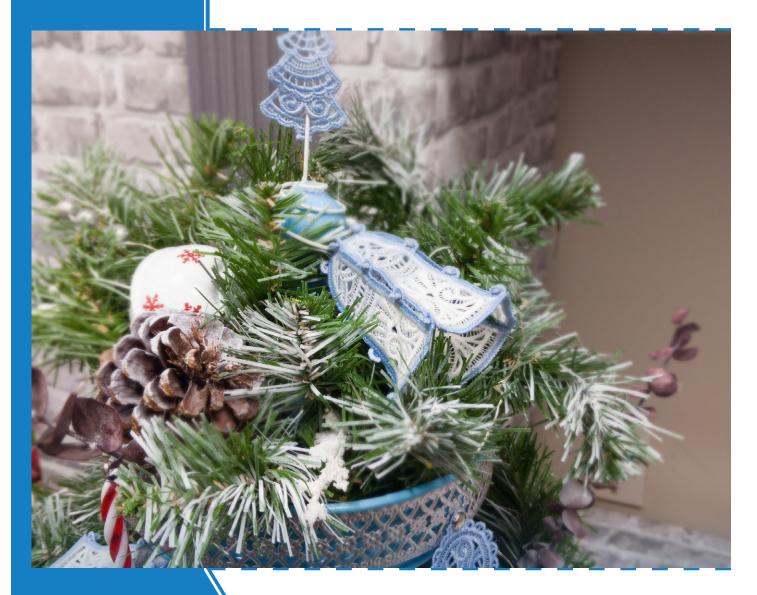

2

DESIGNS





# Silver Bells Ornaments







### 12808-01 Flat Bell Ornament FSA

| Size   | Inches:      | Size mm:                 | Stitch Count: |
|--------|--------------|--------------------------|---------------|
| 4.26 እ | X 5.09 in.   | 108.20 X 129.29 mm       | 26770 St.     |
| □ 1.   | Fabric Plac  | ement Stitch             | 0015          |
| 2.     | Cut Line ar  | nd Tackdown              | 0015          |
| 3.     | Lace         |                          | 0015          |
| 4.     | Blue Detail  |                          | 3762          |
| 5.     | Metallic Lir | ework                    | 7005          |
| 6.     | Dark Gray    | Linework                 | 4073          |
| 7.     | Light Gray   | Linework and Cover Stite | ch 0145       |
| 8.     | Cover Stite  | h Highlights