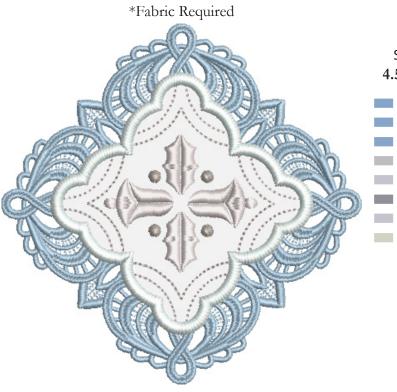

### 12808-02 Flat Square Ornament FSA

| Size Inches: <b>5.33 X 5.32 in.</b>                                                                                                           |                                                                                 |                                              |
|-----------------------------------------------------------------------------------------------------------------------------------------------|---------------------------------------------------------------------------------|----------------------------------------------|
| <ul> <li>2. Cut Line and</li> <li>3. Lace</li> <li>4. Blue Detail</li> <li>5. Metallic Lin</li> <li>6. White Leav</li> <li>7. Dots</li> </ul> | cement Stitch<br>nd Tackdown<br>nework<br>ves and Cover Stitch<br>ch Highlights | 0145<br>0145<br>3762<br>7005<br>0015<br>4073 |