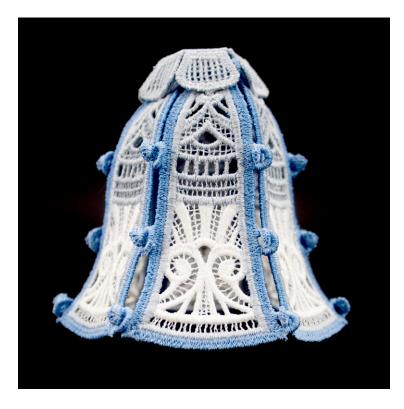

### 12808-21 Bell Ornament 2 Piece FSL

| Size Inches:    | Size mm:         | Stitch Count: |
|-----------------|------------------|---------------|
| 1.92 X 3.23 in. | 48.77 X 82.04 mm | 10351 St.     |
| 1. Blue Lace    |                  |               |
| 2. White Lace   |                  | 0015          |
| 3. Light Gray I | _ace             | 0145          |

### 12808-22 Bell Ornament 2 Hanger FSL

| Size Inches:    | Size mm:         | Stitch Count: |
|-----------------|------------------|---------------|
| 2.07 X 2.33 in. | 52.58 X 59.18 mm | 9176 St.      |
| 1. Single Cold  | or Design        | 0145          |

# ASSEMBLY

12808-22 12808-22 Bell Ornament 2 Hanger FSL

(6) 12808-21 12808-21 Bell Ornament 2 Piece FSL