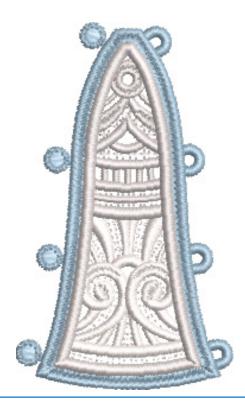

### 12808-01 Flat Bell Ornament FSA

| Size   | Inches:      | Size mm:                 | Stitch Count: |
|--------|--------------|--------------------------|---------------|
| 4.26 እ | X 5.09 in.   | 108.20 X 129.29 mm       | 26770 St.     |
| □ 1.   | Fabric Plac  | ement Stitch             | 0015          |
| 2.     | Cut Line ar  | nd Tackdown              | 0015          |
| 3.     | Lace         |                          | 0015          |
| 4.     | Blue Detail  |                          | 3762          |
| 5.     | Metallic Lir | ework                    | 7005          |
| 6.     | Dark Gray    | Linework                 | 4073          |
| 7.     | Light Gray   | Linework and Cover Stite | ch 0145       |
| 8.     | Cover Stite  | h Highlights             |               |