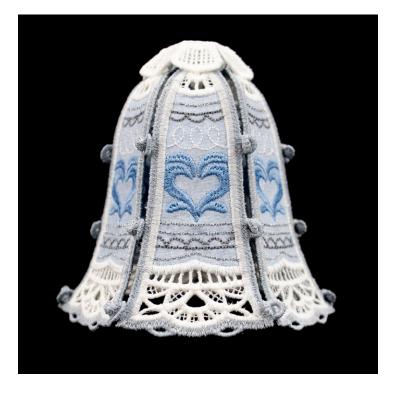

### 12808-19 Bell Ornament 1 Piece FSA

| Size Inches:    | Size mm:                 | Stitch Count: |
|-----------------|--------------------------|---------------|
| 2.27 X 3.93 in. | 57.66 X 99.82 mm         | 11595 St.     |
| 1. Fabric Place | cement Stitch            | 0145          |
| 2. Cut Line a   | nd Tackdown              | 0145          |
| 3. Gray Oute    | r Lace and Cover Stitch. | 0145          |
| 4. Metallic Lir | nework                   | 7005          |
| 5. Dark Gray    | Linework                 | 4073          |
| 6. Blue Detai   |                          | 3762          |
| 7. White Inne   | r Lace and Cover Stitch. | 0015          |

### 12808-20 Bell Ornament 1 Hanger FSL

| Size Inches:    | Size mm:         | Stitch Count: |
|-----------------|------------------|---------------|
| 2.07 X 2.33 in. | 52.58 X 59.18 mm | 9176 St.      |
| 1. Single Cold  | or Design        | 0015          |

# ASSEMBLY

12808-20 12808-20 Bell Ornament 1 Hanger FSL

(6) 12808-19 12808-19 Bell Ornament 1 Piece FSA