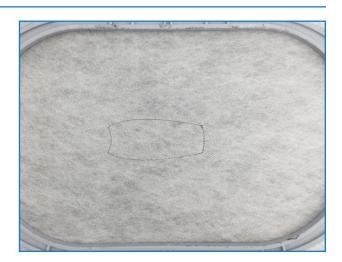

### STEP 2

- Hoop two sheets of AquaMesh.
- Stitch Machine Step 1, the Placement Stitch.