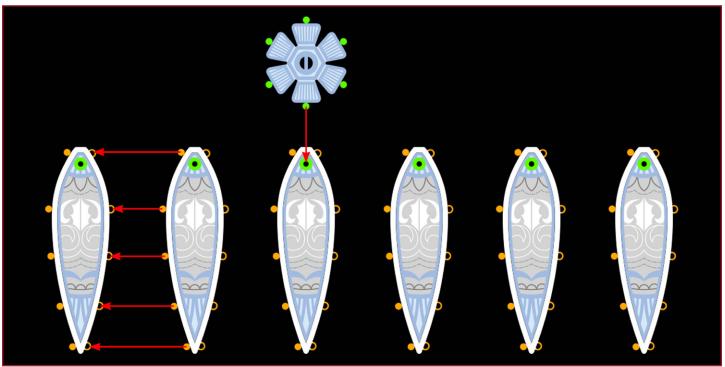

# ASSEMBLY

12808-22 12808-22 Bell Ornament 2 Hanger FSL

(6) 12808-21 12808-21 Bell Ornament 2 Piece FSL