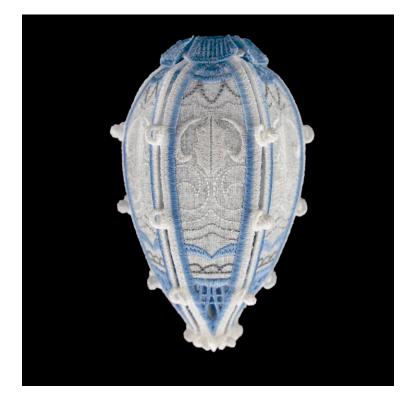

### 12808-19 Bell Ornament 1 Piece FSA

| Size Inches:    | Size mm:                 | Stitch Count: |
|-----------------|--------------------------|---------------|
| 2.27 X 3.93 in. | 57.66 X 99.82 mm         | 11595 St.     |
| 1. Fabric Place | cement Stitch            | 0145          |
| 2. Cut Line a   | nd Tackdown              | 0145          |
| 3. Gray Oute    | r Lace and Cover Stitch. | 0145          |
| 4. Metallic Lir | nework                   | 7005          |
| 5. Dark Gray    | Linework                 | 4073          |
| 6. Blue Detai   |                          | 3762          |
| 7. White Inne   | r Lace and Cover Stitch. | 0015          |

### 12808-20 Bell Ornament 1 Hanger FSL

| Size Inches:    | Size mm:         | Stitch Count: |
|-----------------|------------------|---------------|
| 2.07 X 2.33 in. | 52.58 X 59.18 mm | 9176 St.      |
| 1. Single Cold  | or Design        | 0015          |