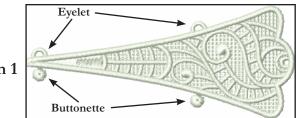

Diagram 1

#### For 3D Lace Projects:

- If item becomes too limp to work with, iron the lace pieces on the wrong side while applying spray starch. After ironing, spray again with starch and allow to dry completely. This will stiffen the lace pieces nicely and aid in construction.
- A pair of tweezers, hemostats, stiletto or a tiny crochet hook can be extremely helpful when inserting the buttonettes into the eyelets. (Please see **Diagram 1** for explanation of "buttonette" and "eyelet".)
- Insert the tip of the alligator clamps, tweezers, hemostats or crochet hook into the eyelet, grasp the buttonette and pull through the eyelet. Or a stiletto could be used to push the buttonette through the eyelet.