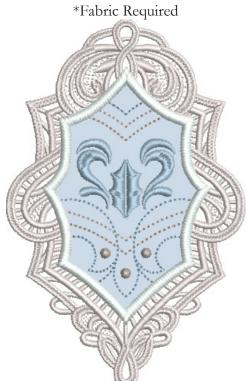

### 12808-03 Flat Scalloped Ornament FSA

| Size Inches:    | Size mm:           | Stitch Count: |
|-----------------|--------------------|---------------|
| 4.54 X 4.55 in. | 115.32 X 115.57 mm | 25226 St.     |
| 1. Fabric Plac  | ement Stitch       |               |
| 2. Cut Line ar  | nd Tackdown        |               |
| 3. Lace         |                    |               |
| 4. Metallic Lin | ework              |               |
| 5. Leaf and B   | ells               | 0145          |
| 6. Dots         |                    | 4073          |
| 7. Cover Stitc  | h and Linework     | 0145          |
| 8. Cover Stitc  | h Highlights       |               |