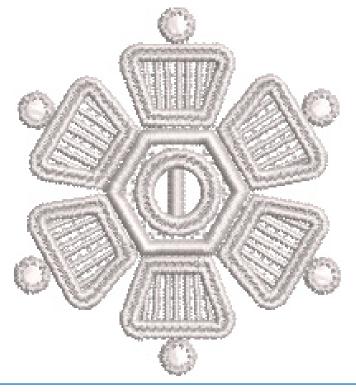

### 12808-07 Flat Snowflake Ornament FSA

| Size Inches:    | Size mm:          | Stitch Count: |
|-----------------|-------------------|---------------|
| 3.89 X 5.02 in. | 98.81 X 127.51 mm | 26706 St.     |
| 1. Fabric Plac  | ement Stitch      | 0145          |
| 2. Cut Line ar  | nd Tackdown       | 0145          |
| 3. Lace         |                   | 0145          |
| 4. Gray Detai   | l                 | 0145          |
| 5. Metallic Lin | nework            | 7005          |
| 6. Dots         |                   | 4073          |
| 7. Cover Stite  | h                 | 3762          |
| 8. Cover Stite  | h Highlights      |               |