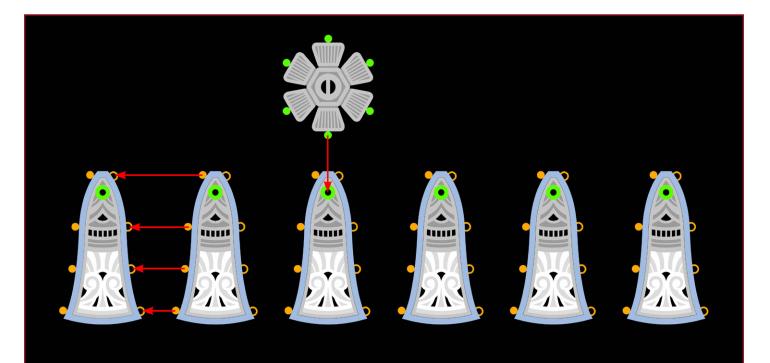

# ASSEMBLY

12808-20 12808-20 Bell Ornament 1 Hanger FSL

(6) 12808-19 12808-19 Bell Ornament 1 Piece FSA