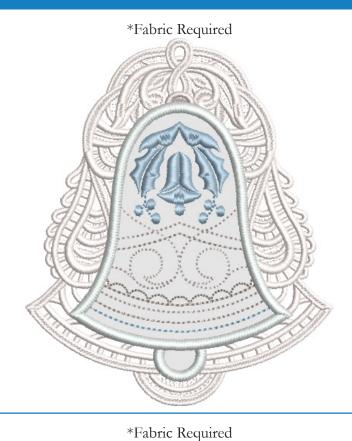

### 12808-19 Bell Ornament 1 Piece FSA

| Size Inches:    | Size mm:                 | Stitch Count: |
|-----------------|--------------------------|---------------|
| 2.27 X 3.93 in. | 57.66 X 99.82 mm         | 11595 St.     |
| 1. Fabric Place | cement Stitch            | 0145          |
| 2. Cut Line a   | nd Tackdown              | 0145          |
| 3. Gray Oute    | r Lace and Cover Stitch. | 0145          |
| 4. Metallic Lir | nework                   | 7005          |
| 5. Dark Gray    | Linework                 | 4073          |
| 6. Blue Detai   |                          | 3762          |
| 7. White Inne   | r Lace and Cover Stitch. | 0015          |