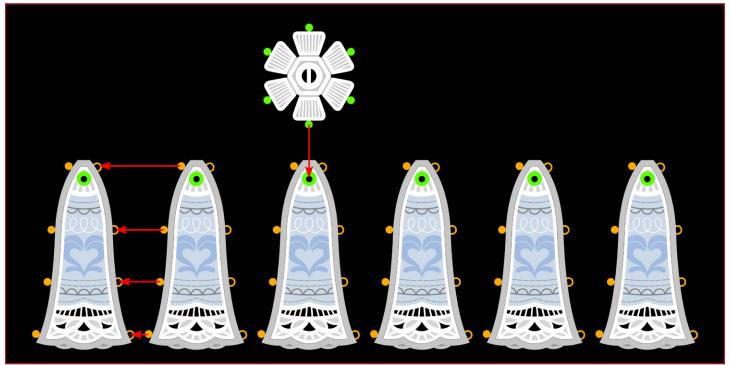

#### **General Instructions**

- 1. Hoop two layers of OESD AquaMesh Stabilizer.
- 2. Attach the hoop to the machine and select the design of your choice.
- 3. Stitch the design.
- 4. Remove the hoop from the machine and the design from the hoop. Trim excess stabilizer from the design.
- 5. Rinse away remaining stabilizer and allow it to dry.

#### For 3D Lace Projects:

- If item becomes too limp to work with, iron the lace pieces on the wrong side while applying spray starch. After ironing, spray again with starch and allow to dry completely. This will stiffen the lace pieces nicely and aid in construction.
- A pair of tweezers, hemostats, stiletto or a tiny crochet hook can be extremely helpful when inserting the buttonettes into the eyelets. (Please see **Diagram 1** for explanation of "buttonette" and "eyelet".)
- Insert the tip of the alligator clamps, tweezers, hemostats or crochet hook into the eyelet, grasp the buttonette and pull through the eyelet. Or a stiletto could be used to push the buttonette through the eyelet.