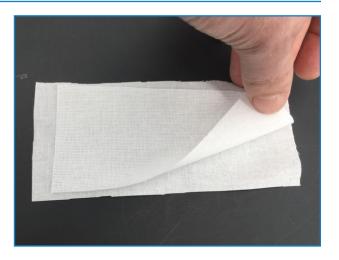

### STEP 1

- Prep fabric by applying 2 sheets of Fusible Woven CutAway to the wrong side of the fabric.
- **Note** this stabilizes your fabric so it isn't too limp and produces a nice crisp project.