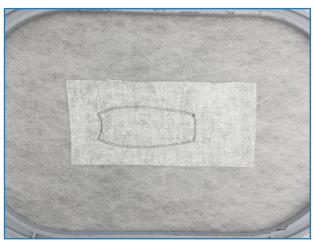

### STEP 3

- Place fabric over placement stitch and cover stitches completely.
- Stitch Machine Step 2, the Cut Line and Tackdown.
- **Optional** use TearAway tape to hold fabric in place.