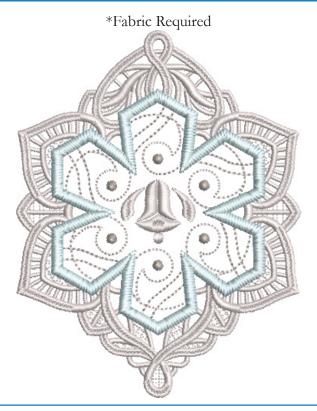

### 12808-07 Flat Snowflake Ornament FSA

| Size Inches:    | Size mm:          | Stitch Count: |
|-----------------|-------------------|---------------|
| 3.89 X 5.02 in. | 98.81 X 127.51 mm | 26706 St.     |
| 1. Fabric Plac  | ement Stitch      | 0145          |
| 2. Cut Line ar  | nd Tackdown       | 0145          |
| 3. Lace         |                   | 0145          |
| 4. Gray Detai   | l                 | 0145          |
| 5. Metallic Lin | nework            | 7005          |
| 6. Dots         |                   | 4073          |
| 7. Cover Stite  | h                 | 3762          |
| 8. Cover Stite  | h Highlights      |               |