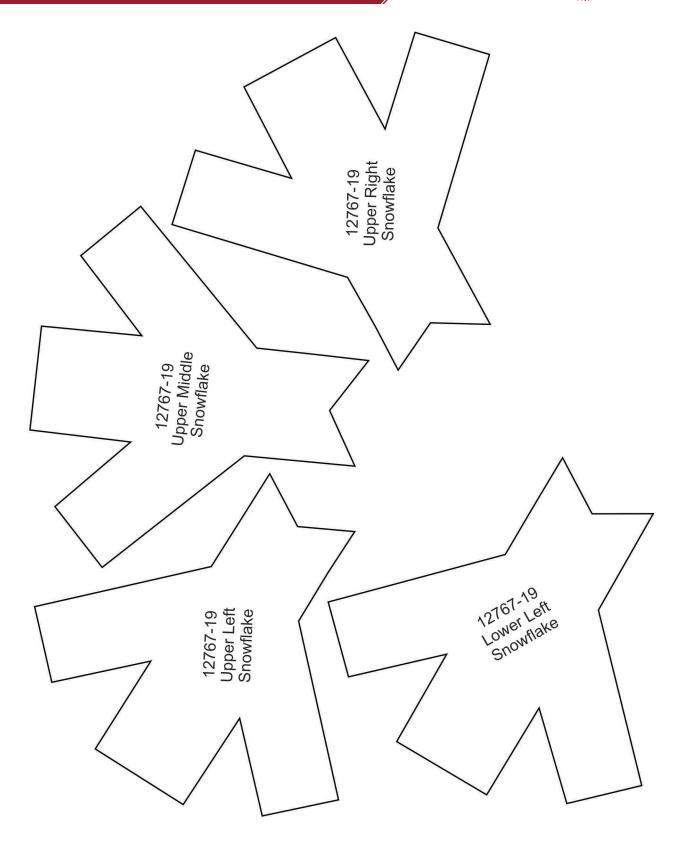

#### 12767-19 Snowflake Applique Jumbo

|                | Size mm:<br>235.20 X 248.41 mm |             |
|----------------|--------------------------------|-------------|
| 1. Center Pla  | cement Stitch                  | 0017        |
| 2. Cut Line a  | nd Tackdown                    | 0017        |
| 3. White Oute  | er Snowflake Placement S       | Stitch 0017 |
| 4. Cut Line a  | nd Tackdown                    | 0017        |
| 5. Silver Deta | il                             | 7005        |
| 6. White Deta  | ail and Cover Stitch           | 0017        |
| 7. Red Detail  | and Cover Stitch               | 1903        |