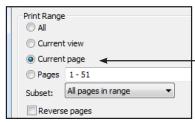

#### **TO SAVE PAPER**

Only print the desired image by navigating to the image's page, go to File > Print and select "Current page" in the print dialog box. Repeat for each desired image.