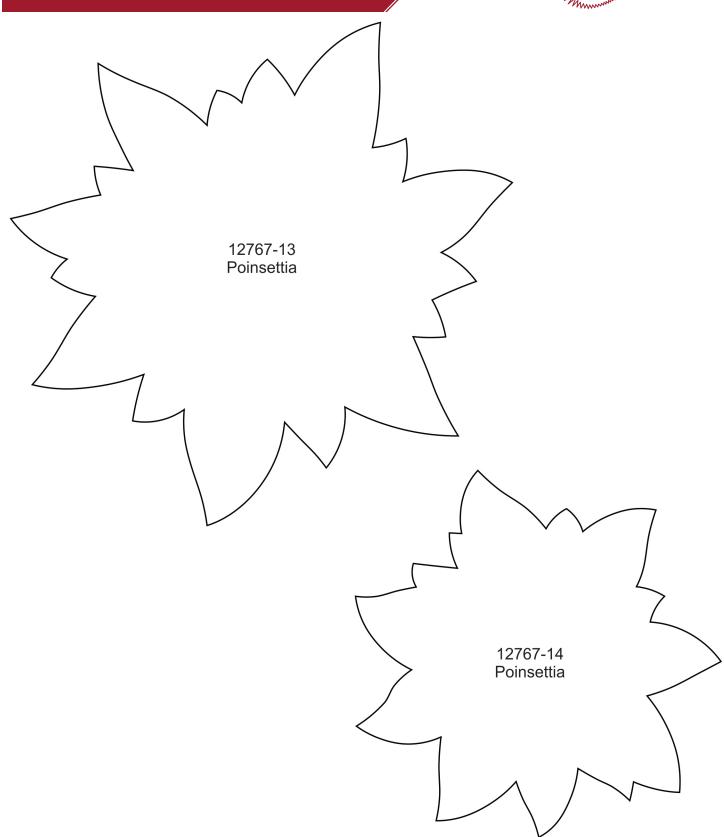

#### 12767-13 Poinsettia Applique 1

|                                         | Size mm: 137.16 X 137.67 mm                 |                      |
|-----------------------------------------|---------------------------------------------|----------------------|
| 2. Cut Line a 3. Red Cove 4. Silver Det | t Stitch<br>and Tackdown<br>r Stitch<br>ail | 1903<br>1903<br>7005 |

#### 12767-14 Poinsettia Applique 2

|            |             | Size mm: 101.60 X 101.85 mm |      |
|------------|-------------|-----------------------------|------|
| <b>1</b> . | Placement   | Stitch                      | 1903 |
| 2.         | Cut Line a  | nd Tackdown                 | 1903 |
| <b>3</b> . | Cover Stite | ch                          | 1903 |
| 4.         | Silver Deta | ail                         | 7005 |
| 5.         | White Deta  | ail                         | 0017 |