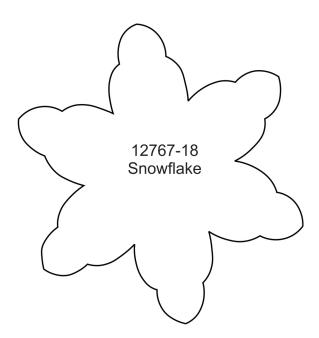

#### 12767-18 Let It Snow Applique

| Size                      | Inches:     | Size mm:           | Stitch Count: |
|---------------------------|-------------|--------------------|---------------|
| 5.14                      | X 4.96 in.  | 130.56 X 125.98 mm | 12,679 St.    |
| 1.                        | Placement   | Stitch             | 0017          |
| 2.                        | Cut Line a  | nd Tackdown        | 0017          |
| 3. Cover Stitch and Words |             | 0017               |               |
| 4.                        | Silver Deta | ail                | 7005          |
| <b>5</b> .                | Red Detail  |                    | 1903          |