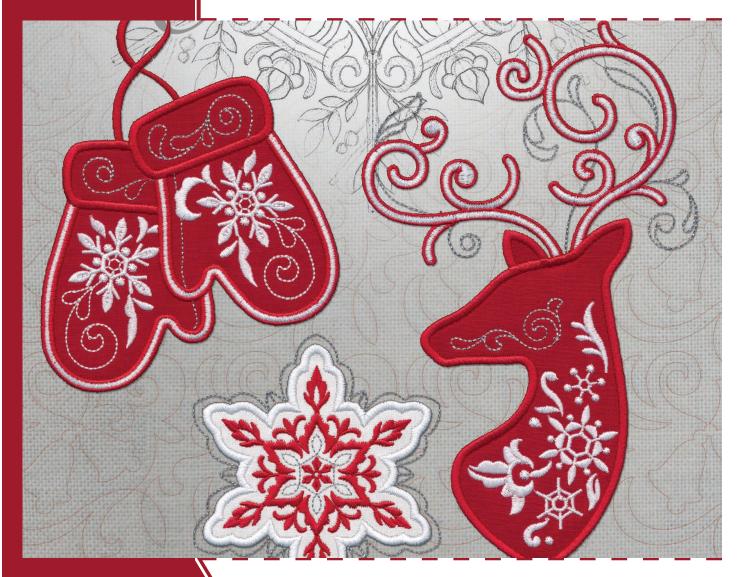

#### 12767-01 Reindeer Head Applique

| Size Inches:                    | Size mm:           | Stitch Count: |
|---------------------------------|--------------------|---------------|
| 4.79 X 8.00 in.                 | 114.05 X 203.20 mm | 19,122 St.    |
| 1. Placement                    | Stitch             | 1903          |
| 2. Cut Line ar                  | nd Tackdown        | 1903          |
| 3. Silver Deta                  | il                 | 7005          |
| <ol><li>4. White Deta</li></ol> | ail                | 0017          |
| 5. Red Detail                   | and Cover Stitch   | 1903          |

#### 12767-11 Winter Mittens Applique

| Size Inches:                    | Size mm:           | Stitch Count: |
|---------------------------------|--------------------|---------------|
| 4.77 X 6.24 in.                 | 121.16 X 158.50 mm | 17,048 St.    |
| 1. Placement                    | Stitch             | 1903          |
| 2. Cut Line ar                  | nd Tackdown        | 1903          |
| 3. Silver Deta                  | il                 | 7005          |
| <ol><li>4. White Deta</li></ol> | il                 | 0017          |
| 5. Red Cover                    | Stitch and Detail  | 1903          |

#### 12767-03 Snowflake Applique 1

| Size Inches:                       | Size mm:           | Stitch Count: |
|------------------------------------|--------------------|---------------|
| 4.85 X 5.44 in.                    | 123.19 X 138.18 mm | 28,315 St.    |
| 1. Placement                       | Stitch             | 0017          |
| 2. Cut Line ar                     | nd Tackdown        | 0017          |
| <ol> <li>3. Silver Deta</li> </ol> | il                 | 7005          |
| 4. Red Detail                      | and Cover Stitch   | 1903          |
| 5. White Cove                      | er Stitch          | 0017          |

#### 12767-04 Snowflake Applique 2

| Size Inches:                     | Size mm:           | Stitch Count: |
|----------------------------------|--------------------|---------------|
| 4.15 X 4.76 in.                  | 105.41 X 120.90 mm | 13,597 St.    |
| 1. Placement                     | Stitch             | 0017          |
| <ol><li>2. Cut Line ar</li></ol> | nd Tackdown        | 0017          |
| 3. Silver Deta                   | il                 | 7005          |
| 4. White Cove                    | er Stitch          | 0017          |
| 5. Red Detail                    |                    | 1903          |

#### 12767-05 Snowflake Applique 3

|                                    | Size mm: 90.68 X 102.87 mm |      |
|------------------------------------|----------------------------|------|
| 1. Placement                       | Stitch                     | 1903 |
| 2. Cut Line ar                     | nd Tackdown                | 1903 |
| <ol> <li>3. Silver Deta</li> </ol> | il                         | 7005 |
| 4. Red Detail                      | and Cover Stitch           | 1903 |
|                                    | er Stitch                  |      |