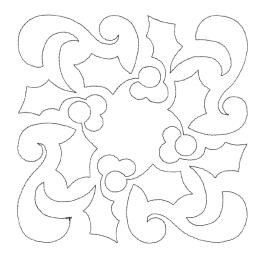

Stitch Count:

 5.00 X 4.99 in.
 127.00 X 126.75 mm
 823 St.







#### 12767-27 Snowflake Quilting Triangle

 Size Inches:
 Size mm:
 Stitch Count:

 3.86 X 1.97 in.
 98.04 X 50.04 mm
 339 St.



#### 12767-28 Bell Quilting Block

 Size Inches:
 Size mm:
 Stitch Count:

 5.00 X 5.00 in.
 127.00 X 127.00 mm
 1,047 St.











12767-30 Bell Quilting Motif



# Size Inches: Size mm: 4.89 X 9.60 in. 124.21 X 243.84 mm

Stitch Count: 1,379 St.





#### 12767-31 Bell Quilting Pantagraph

 Size Inches:
 Size mm:
 Stitch Count:

 5.00 X 5.15 in.
 127.00 X 130.81 mm
 909 St.





#### 12767-32 Bell Quilting Border

 Size Inches:
 Size mm:
 Stitch Count:

 5.00 X 2.05 in.
 127.00 X 52.07 mm
 419 St.













#### 12767-34 Bell Quilting Triangle







#### 12767-35 Holly Quilting Block





#### 12767-36 Holly Quilting Frame









#### 12767-37 Holly Quilting Motif

#### 12767-38 Holly Quilting Pantagraph







#### 12767-39 Holly Quilting Border

 Size Inches:
 Size mm:
 Stitch Count:

 5.00 X 2.03 in.
 127.00 X 51.56 mm
 492 St.



#### 12767-40 Holly Quilting Corner

Size Inches: Size mm: Stitch Count: 4.99 X 5.00 in. 126.75 X 127.00 mm 778 St.







#### 12767-41 Holly Quilting Triangle

 Size Inches:
 Size mm:
 Stitch Count:

 3.38 X 2.00 in.
 85.85 X 50.80 mm
 211 St.



# MATERIALS



#### **Isacord Thread Colors**

0017 Paper White

0020 Black

1903 Lipstick

1904 Cardinal

7005 (SN1) Silver



#### **ATTENTION**

When printing this document, any page scaling or page fitting options in your print dialog box must be turned OFF or set to NONE so that your files w