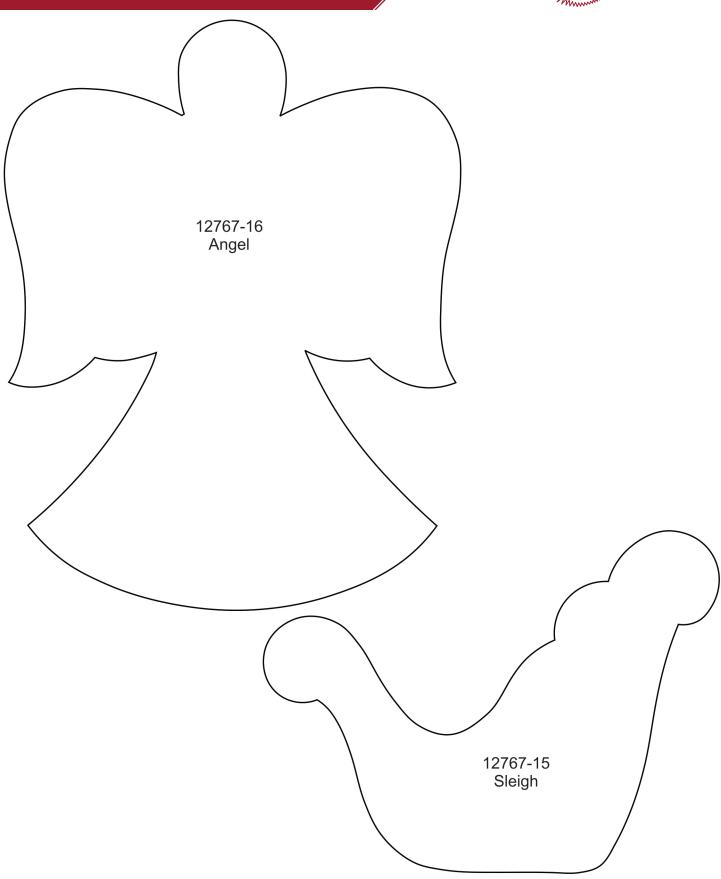

#### 12767-15 Sleigh Applique

|                                  | Size mm:<br>125.22 X 114.55 mm |      |
|----------------------------------|--------------------------------|------|
| 1. Placement                     | Stitch                         | 0017 |
| <ol><li>2. Cut Line ar</li></ol> | nd Tackdown                    | 0017 |
| 3. Silver Deta                   | il                             | 7005 |
| 4. White Deta                    | il and Cover Stitch            | 0017 |
| 5 Red Cover                      | Stitch                         | 1903 |

#### 12767-16 Angel Applique

| Size       | Inches:     | Size mm:           | Stitch Count: |
|------------|-------------|--------------------|---------------|
| 4.87       | X 6.81 in.  | 123.70 X 172.97 mm | 18,647 St.    |
| 1.         | Placement   | Stitch             | 0017          |
| 2.         | Cut Line a  | nd Tackdown        | 0017          |
| 3.         | Silver Deta | ail                | 7005          |
| <b>4</b> . | Red Detail  |                    | 1903          |
| 5.         | White Cov   | er Stitch          | 0017          |