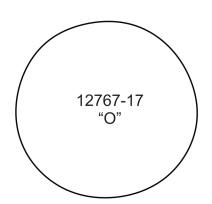

#### 12767-17 NOEL Applique

| Size Inches: 4.15 X 4.21 in.       | Size mm:<br>105.41 X 106.93 mm |      |
|------------------------------------|--------------------------------|------|
| 1. Letters N/                      | E/ L Placement Stitch          | 0017 |
| <ol><li>2. Cut Line ar</li></ol>   | nd Tackdown                    | 0017 |
| 3. Letter O Pl                     | acement Stitch                 | 0017 |
| <ol> <li>4. Cut Line ar</li> </ol> | nd Tackdown                    | 0017 |
| 5. White Cove                      | er Stitch                      | 0017 |
| 6. Silver Deta                     | il                             | 7005 |
| 7. Red Detail                      | and Cover Stitch               | 1903 |