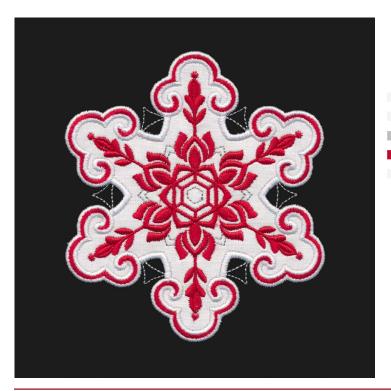

#### 12767-03 Snowflake Applique 1

| Size Inches:                       | Size mm:           | Stitch Count: |
|------------------------------------|--------------------|---------------|
| 4.85 X 5.44 in.                    | 123.19 X 138.18 mm | 28,315 St.    |
| 1. Placement                       | Stitch             | 0017          |
| 2. Cut Line ar                     | nd Tackdown        | 0017          |
| <ol> <li>3. Silver Deta</li> </ol> | il                 | 7005          |
| 4. Red Detail                      | and Cover Stitch   | 1903          |
| 5. White Cove                      | er Stitch          | 0017          |