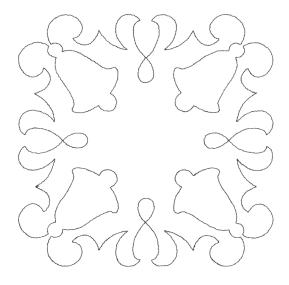

#### 12767-08 Christmas Bell Applique

| Size | Inches:     | Size mm:           | Stitch Count: |
|------|-------------|--------------------|---------------|
| 4.69 | X 5.83 in.  | 119.13 X 148.08 mm | 14,245 St.    |
| 1.   | Placement   | Stitch             | 0017          |
| 2.   | Cut Line a  | nd Tackdown        | 0017          |
| 3.   | Silver Deta | ail                | 7005          |
| 4.   | Red Detail  | and Cover Stitch   | 1903          |
| 5.   | White Cov   | er Stitch          | 0017          |