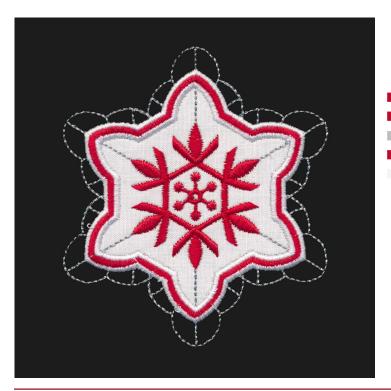

#### 12767-05 Snowflake Applique 3

|                                    | Size mm: 90.68 X 102.87 mm |      |
|------------------------------------|----------------------------|------|
| 1. Placement                       | Stitch                     | 1903 |
| 2. Cut Line ar                     | nd Tackdown                | 1903 |
| <ol> <li>3. Silver Deta</li> </ol> | il                         | 7005 |
| 4. Red Detail                      | and Cover Stitch           | 1903 |
|                                    | er Stitch                  |      |