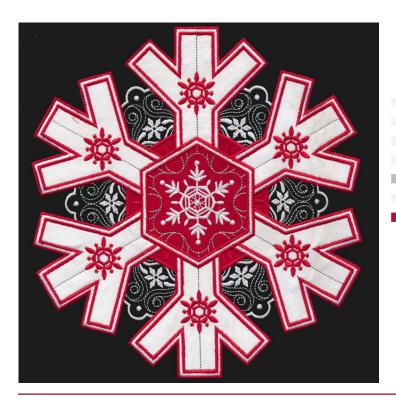

#### 12767-19 Snowflake Applique Jumbo

|                | Size mm:<br>235.20 X 248.41 mm |             |
|----------------|--------------------------------|-------------|
| 1. Center Pla  | cement Stitch                  | 0017        |
| 2. Cut Line a  | nd Tackdown                    | 0017        |
| 3. White Oute  | er Snowflake Placement S       | Stitch 0017 |
| 4. Cut Line a  | nd Tackdown                    | 0017        |
| 5. Silver Deta | il                             | 7005        |
| 6. White Deta  | ail and Cover Stitch           | 0017        |
| 7. Red Detail  | and Cover Stitch               | 1903        |