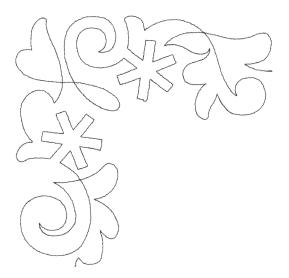

#### 12767-26 Snowflake Quilting Corner

 Size Inches:
 Size mm:
 Stitch Count:

 5.00 X 4.99 in.
 127.00 X 126.75 mm
 823 St.