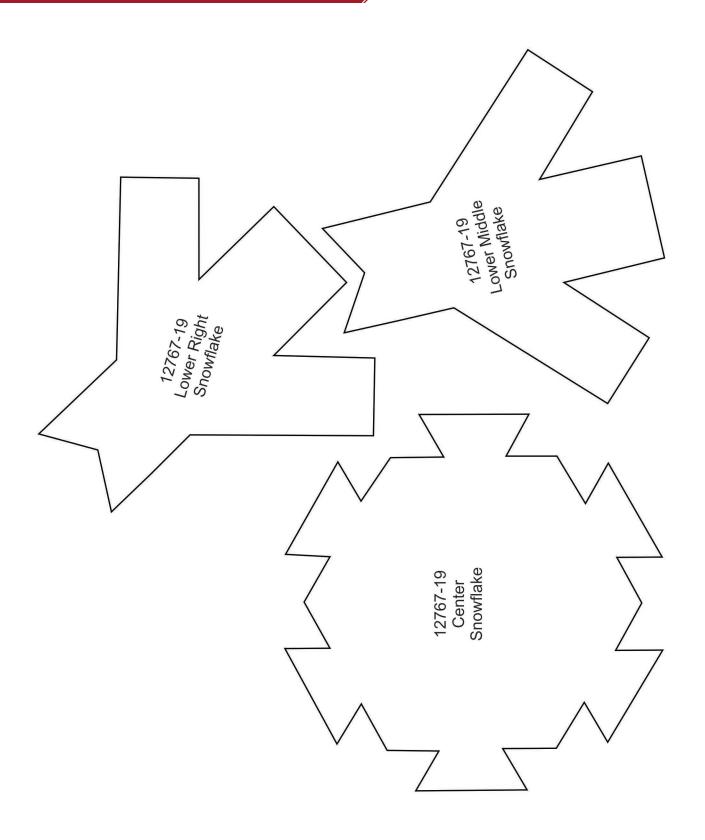

#### 12767-19 Snowflake Applique Jumbo

|                | Size mm:<br>235.20 X 248.41 mm |             |
|----------------|--------------------------------|-------------|
| 1. Center Pla  | cement Stitch                  | 0017        |
| 2. Cut Line a  | nd Tackdown                    | 0017        |
| 3. White Oute  | er Snowflake Placement S       | Stitch 0017 |
| 4. Cut Line a  | nd Tackdown                    | 0017        |
| 5. Silver Deta | il                             | 7005        |
| 6. White Deta  | ail and Cover Stitch           | 0017        |
| 7. Red Detail  | and Cover Stitch               | 1903        |