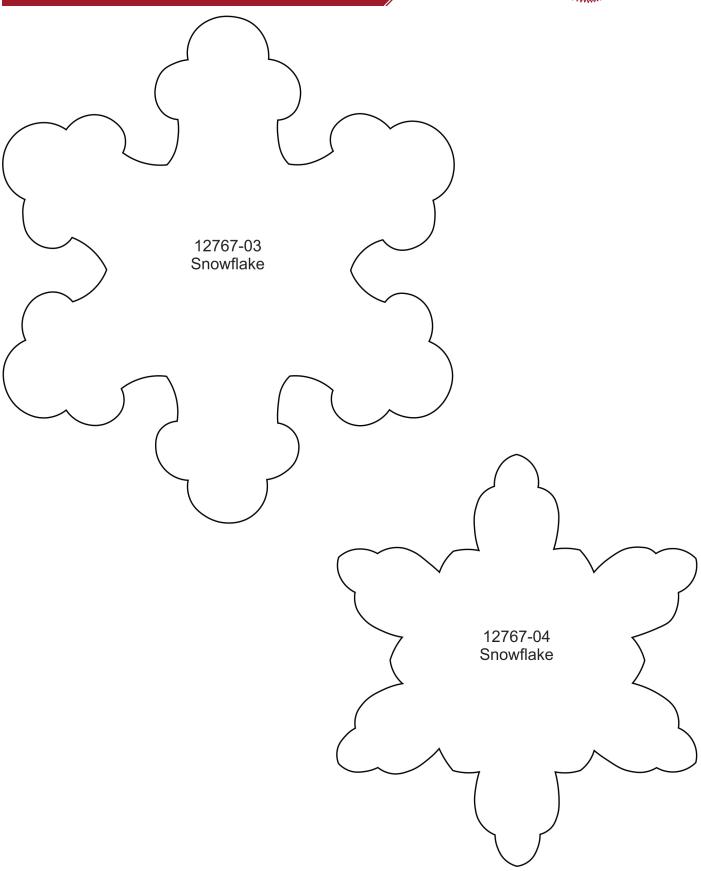

#### 12767-03 Snowflake Applique 1

| Size Inches:                       | Size mm:           | Stitch Count: |
|------------------------------------|--------------------|---------------|
| 4.85 X 5.44 in.                    | 123.19 X 138.18 mm | 28,315 St.    |
| 1. Placement                       | Stitch             | 0017          |
| 2. Cut Line ar                     | nd Tackdown        | 0017          |
| <ol> <li>3. Silver Deta</li> </ol> | il                 | 7005          |
| 4. Red Detail                      | and Cover Stitch   | 1903          |
| 5. White Cove                      | er Stitch          | 0017          |

#### 12767-04 Snowflake Applique 2

| Size Inches:                     | Size mm:           | Stitch Count: |
|----------------------------------|--------------------|---------------|
| 4.15 X 4.76 in.                  | 105.41 X 120.90 mm | 13,597 St.    |
| 1. Placement                     | Stitch             | 0017          |
| <ol><li>2. Cut Line ar</li></ol> | nd Tackdown        | 0017          |
| 3. Silver Deta                   | il                 | 7005          |
| 4. White Cove                    | er Stitch          | 0017          |
| 5. Red Detail                    |                    | 1903          |