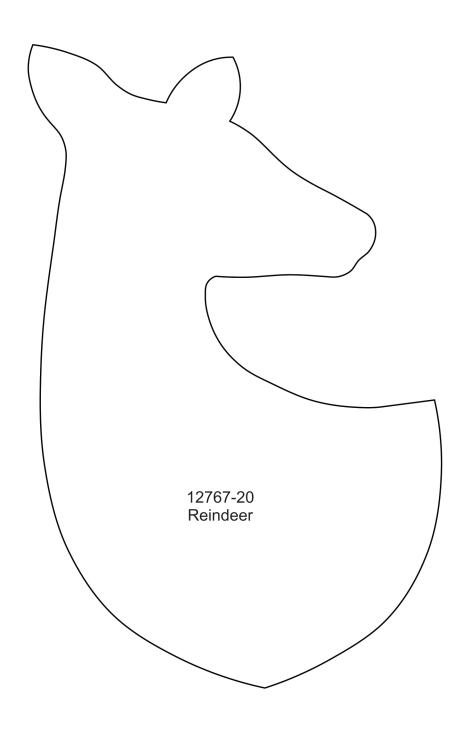

#### 12767-20 Reindeer Head Applique Jumbo

| Size Inches:    | Size mm:           | Stitch Count: |
|-----------------|--------------------|---------------|
| 7.88 X 9.86 in. | 200.15 X 250.44 mm | 31,043 St.    |
| 1. Placement    | Stitch             | 1903          |
| 2. Cut Line ar  | nd Tackdown        | 1903          |
| 3. Silver Deta  | il                 | 7005          |
| 4. White Deta   | il                 | 0017          |
| ■ 5. Red Detail | and Cover Stitch   | 1903          |