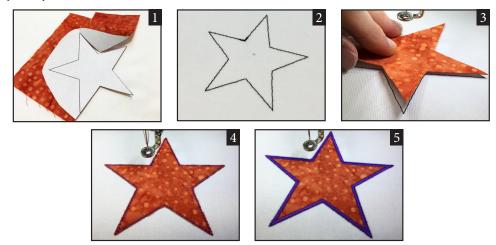

#### **Pre-Cut Applique Instructions**

- 1. Print out the necessary pages from the PDF of the applique pattern(s).
- 2. Mark the right side of the pattern pieces so you'll know which direction to lay the pattern on the fabric.
- 3. Lightly spray the wrong side of the pattern pieces with temporary adhesive spray and allow it to set for a few minutes.
- 4. Place the pattern pieces on the right side of the fabric and carefully cut them out. PHOTO 1
- 5. Sew the placement stitch on your hooped fabric. PHOTO 2
- 6. With the paper still stuck to the right side of the applique fabric, spray the wrong side of the fabric with temporary spray adhesive.
- 7. Place the fabric inside the placement stitch, so that it completely covers the placement stitch and then remove the paper pattern. **PHOTO 3**
- 8. Sew the tackdown. PHOTO 4
- 9. Sew the remainder of the design and repeat for any remaining pieces. PHOTO 5