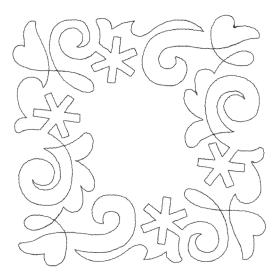

#### 12767-22 Snowflake Quilting Frame

 Size Inches:
 Size mm:
 Stitch Count:

 5.00 X 5.00 in.
 127.00 X 127.00 mm
 1,447 St.