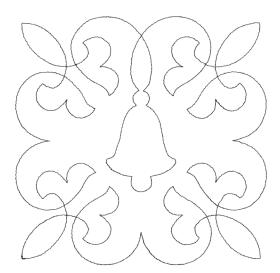

#### 12767-28 Bell Quilting Block

 Size Inches:
 Size mm:
 Stitch Count:

 5.00 X 5.00 in.
 127.00 X 127.00 mm
 1,047 St.

12767-30 Bell Quilting Motif