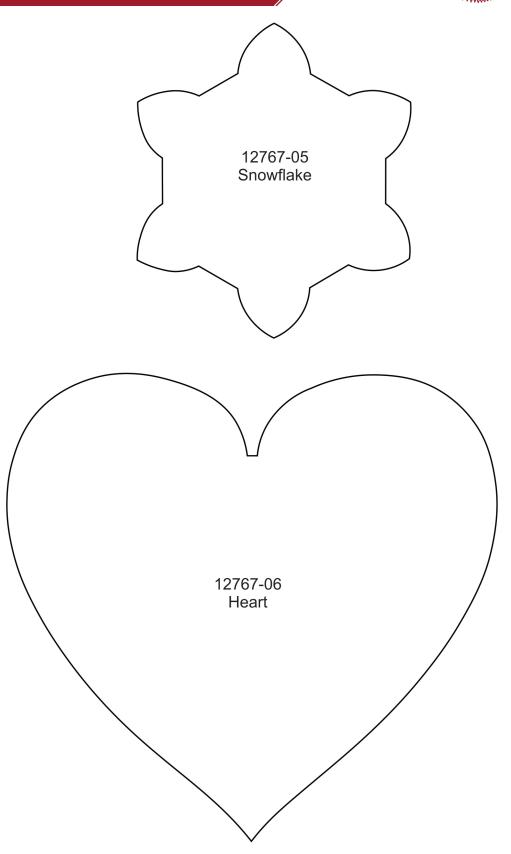

#### 12767-05 Snowflake Applique 3

|                                    | Size mm: 90.68 X 102.87 mm |      |
|------------------------------------|----------------------------|------|
| 1. Placement                       | Stitch                     | 1903 |
| 2. Cut Line ar                     | nd Tackdown                | 1903 |
| <ol> <li>3. Silver Deta</li> </ol> | il                         | 7005 |
| 4. Red Detail                      | and Cover Stitch           | 1903 |
|                                    | er Stitch                  |      |

#### 12767-06 Heart Applique

| Size Inches:    | Size mm:             | Stitch Count: |
|-----------------|----------------------|---------------|
| 5.50 X 5.05 in. | 139.70 X 128.27 mm   | 25,312 St.    |
| 1. Placement    | Stitch               | 0017          |
| 2. Cut Line a   | nd Tackdown          | 0017          |
| 3. Silver Deta  | iil                  | 7005          |
| 4. White Deta   | ail and Cover Stitch | 0017          |
| 5. Red Cover    | Stitch               | 1903          |