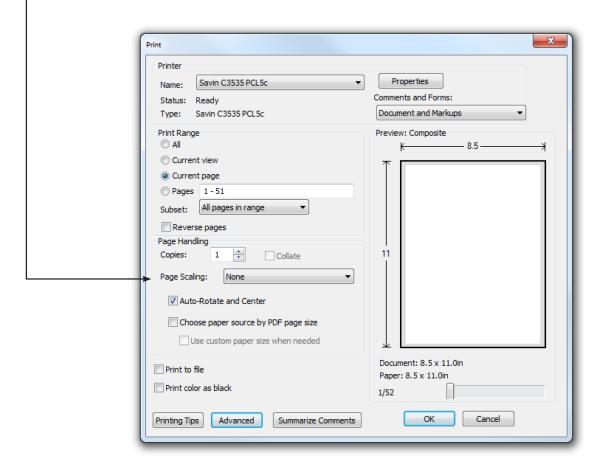

#### **ATTENTION**

When printing this document, any page scaling or page fitting options in your print dialog box must be turned OFF or set to NONE so that your files will print out at their actual size. Images not printed at actual size will not function as intended.

#### **TO SAVE PAPER**

Only print the desired image by navigating to the image's page, go to File > Print and select "Current page" in the print dialog box. Repeat for each desired image.

**TIP:** When Printing the patterns, make sure that the "Fit to page" option is **UNCHECKED** in the Print Dialog Box. If this option is checked the printed patterns will not be actual size.