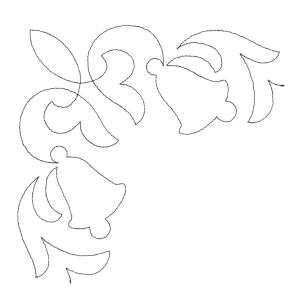

#### 12767-26 Snowflake Quilting Corner

 Size Inches:
 Size mm:
 Stitch Count:

 5.00 X 4.99 in.
 127.00 X 126.75 mm
 823 St.