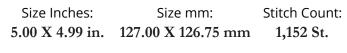

#### 12767-26 Snowflake Quilting Corner

 Size Inches:
 Size mm:
 Stitch Count:

 5.00 X 4.99 in.
 127.00 X 126.75 mm
 823 St.