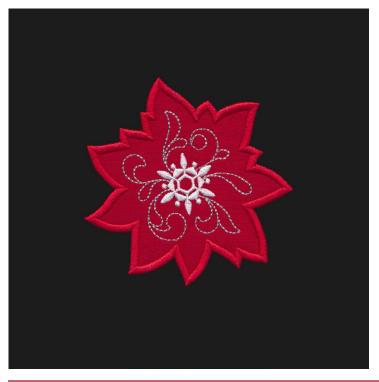

#### 12767-13 Poinsettia Applique 1

|                                         | Size mm: 137.16 X 137.67 mm                 |                      |
|-----------------------------------------|---------------------------------------------|----------------------|
| 2. Cut Line a 3. Red Cove 4. Silver Det | t Stitch<br>and Tackdown<br>r Stitch<br>ail | 1903<br>1903<br>7005 |

#### 12767-14 Poinsettia Applique 2

|            |             | Size mm: 101.60 X 101.85 mm |      |
|------------|-------------|-----------------------------|------|
| <b>1</b> . | Placement   | Stitch                      | 1903 |
| 2.         | Cut Line a  | nd Tackdown                 | 1903 |
| <b>3</b> . | Cover Stite | ch                          | 1903 |
| 4.         | Silver Deta | ail                         | 7005 |
| 5.         | White Deta  | ail                         | 0017 |