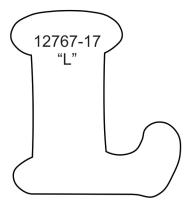

#### 12767-17 NOEL Applique

| Size Inches: 4.15 X 4.21 in.       | Size mm:<br>105.41 X 106.93 mm |      |
|------------------------------------|--------------------------------|------|
| 1. Letters N/                      | E/ L Placement Stitch          | 0017 |
| <ol><li>2. Cut Line ar</li></ol>   | nd Tackdown                    | 0017 |
| 3. Letter O Pl                     | acement Stitch                 | 0017 |
| <ol> <li>4. Cut Line ar</li> </ol> | nd Tackdown                    | 0017 |
| 5. White Cove                      | er Stitch                      | 0017 |
| 6. Silver Deta                     | il                             | 7005 |
| 7. Red Detail                      | and Cover Stitch               | 1903 |