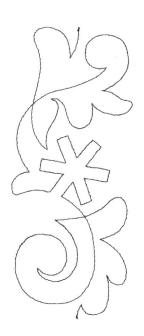

| 1903        |



#### 12767-20 Reindeer Head Applique Jumbo

| Size Inches:    | Size mm:           | Stitch Count: |
|-----------------|--------------------|---------------|
| 7.88 X 9.86 in. | 200.15 X 250.44 mm | 31,043 St.    |
| 1. Placement    | Stitch             | 1903          |
| 2. Cut Line ar  | nd Tackdown        | 1903          |
| 3. Silver Deta  | il                 | 7005          |
| 4. White Deta   | il                 | 0017          |
| ■ 5. Red Detail | and Cover Stitch   | 1903          |







#### 12767-21 Snowflake Quilting Block



#### 12767-22 Snowflake Quilting Frame

 Size Inches:
 Size mm:
 Stitch Count:

 5.00 X 5.00 in.
 127.00 X 127.00 mm
 1,447 St.







#### 12767-23 Snowflake Quilting Motif

#### 12767-24 Snowflake Quilting Pantagraph









#### 12767-25 Snowflake Quilting Border

#### 12767-26 Snowflake Quilting Corner

 Size Inches:
 Size mm:
 Stitch Count:

 5.00 X 4.99 in.
 127.00 X 126.75 mm
 823 St.







#### 12767-27 Snowflake Quilting Triangle

 Size Inches:
 Size mm:
 Stitch Count:

 3.86 X 1.97 in.
 98.04 X 50.04 mm
 339 St.



#### 12767-28 Bell Quilting Block

 Size Inches:
 Size mm:
 Stitch Count:

 5.00 X 5.00 in.
 127.00 X 127.00 mm
 1,047 St.











12767-30 Bell Quilting Motif



# Size Inches: Size mm: 4.89 X 9.60 in. 124.21 X 243.84 mm

Stitch Count: 1,379 St.





#### 12767-31 Bell Quilting Pantagraph

 Size Inches:
 Size mm:
 Stitch Count:

 5.00 X 5.15 in.
 127.00 X 130.81 mm
 909 St.





#### 12767-32 Bell Quilting Border

 Size Inches:
 Size mm:
 Stitch Count:

 5.00 X 2.05 in.
 127.00 X 52.0