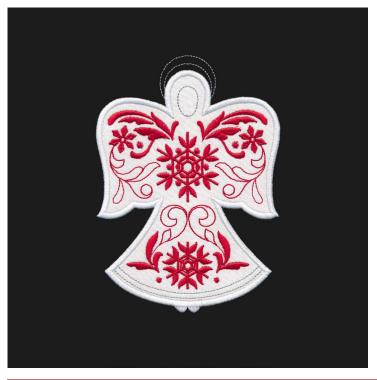

#### 12767-16 Angel Applique

| Size       | Inches:     | Size mm:           | Stitch Count: |
|------------|-------------|--------------------|---------------|
| 4.87       | X 6.81 in.  | 123.70 X 172.97 mm | 18,647 St.    |
| 1.         | Placement   | Stitch             | 0017          |
| 2.         | Cut Line a  | nd Tackdown        | 0017          |
| 3.         | Silver Deta | ail                | 7005          |
| <b>4</b> . | Red Detail  |                    | 1903          |
| 5.         | White Cov   | er Stitch          | 0017          |