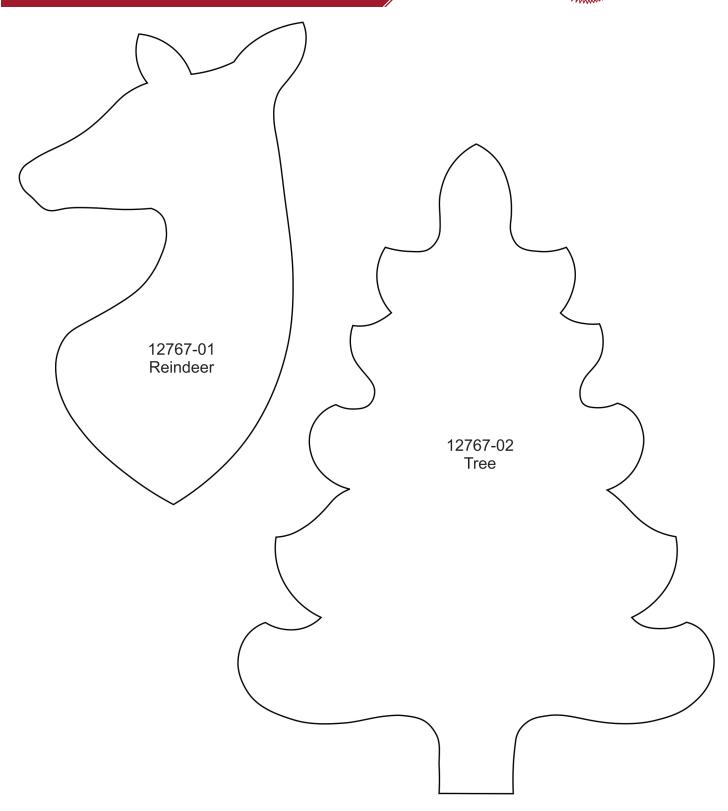

#### 12767-01 Reindeer Head Applique

| Size Inches:                    | Size mm:           | Stitch Count: |
|---------------------------------|--------------------|---------------|
| 4.79 X 8.00 in.                 | 114.05 X 203.20 mm | 19,122 St.    |
| 1. Placement                    | Stitch             | 1903          |
| 2. Cut Line ar                  | nd Tackdown        | 1903          |
| 3. Silver Deta                  | il                 | 7005          |
| <ol><li>4. White Deta</li></ol> | ail                | 0017          |
| 5. Red Detail                   | and Cover Stitch   | 1903          |

#### 12767-02 Christmas Tree Applique

|                |            | Size mm:<br>128.52 X 205.74 mm |   |      |
|----------------|------------|--------------------------------|---|------|
| <b>1</b> . Pla | acement    | Stitch                         |   | 1903 |
| <b>2</b> . Cu  | it Line ai | nd Tackdown                    |   | 1903 |
| 3. Sil         | ver Deta   | il                             |   | 7005 |
| 4. Wł          | nite Deta  | iil                            | ( | 0017 |
| ■ 5 Re         | d Cover    | Stitch                         |   | 1903 |