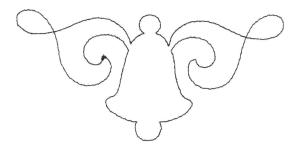

#### 12767-28 Bell Quilting Block

 Size Inches:
 Size mm:
 Stitch Count:

 5.00 X 5.00 in.
 127.00 X 127.00 mm
 1,047 St.

12767-30 Bell Quilting Motif