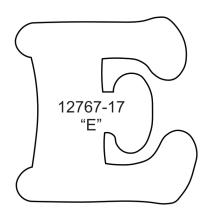

#### 12767-17 NOEL Applique

| Size Inches: 4.15 X 4.21 in.       | Size mm:<br>105.41 X 106.93 mm |      |
|------------------------------------|--------------------------------|------|
| 1. Letters N/                      | E/ L Placement Stitch          | 0017 |
| <ol><li>2. Cut Line ar</li></ol>   | nd Tackdown                    | 0017 |
| 3. Letter O Pl                     | acement Stitch                 | 0017 |
| <ol> <li>4. Cut Line ar</li> </ol> | nd Tackdown                    | 0017 |
| 5. White Cove                      | er Stitch                      | 0017 |
| 6. Silver Deta                     | il                             | 7005 |
| 7. Red Detail                      | and Cover Stitch               | 1903 |