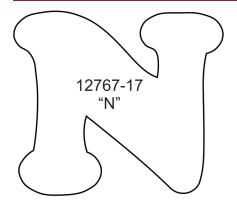

#### 12767-17 NOEL Applique

| Size Inches: 4.15 X 4.21 in.       | Size mm:<br>105.41 X 106.93 mm |      |
|------------------------------------|--------------------------------|------|
| 1. Letters N/                      | E/ L Placement Stitch          | 0017 |
| <ol><li>2. Cut Line ar</li></ol>   | nd Tackdown                    | 0017 |
| 3. Letter O Pl                     | acement Stitch                 | 0017 |
| <ol> <li>4. Cut Line ar</li> </ol> | nd Tackdown                    | 0017 |
| 5. White Cove                      | er Stitch                      | 0017 |
| 6. Silver Deta                     | il                             | 7005 |
| 7. Red Detail                      | and Cover Stitch               | 1903 |