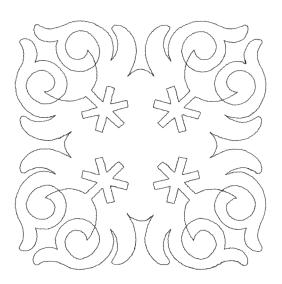

ent S       | Stitch 0017 |
| 4. Cut Line a  | nd Tackdown                    | 0017        |
| 5. Silver Deta | il                             | 7005        |
| 6. White Deta  | ail and Cover Stitch           | 0017        |
| 7. Red Detail  | and Cover Stitch               | 1903        |



#### 12767-20 Reindeer Head Applique Jumbo

| Size Inches:    | Size mm:           | Stitch Count: |
|-----------------|--------------------|---------------|
| 7.88 X 9.86 in. | 200.15 X 250.44 mm | 31,043 St.    |
| 1. Placement    | Stitch             | 1903          |
| 2. Cut Line ar  | nd Tackdown        | 1903          |
| 3. Silver Deta  | il                 | 7005          |
| 4. White Deta   | il                 | 0017          |
| ■ 5. Red Detail | and Cover Stitch   | 1903          |







#### 12767-21 Snowflake Quilting Block



#### 12767-22 Snowflake Quilting Frame

 Size Inches:
 Size mm:
 Stitch Count:

 5.00 X 5.00 in.
 127.00 X 127.00 mm
 1,447 St.







#### 12767-23 Snowflake Quilting Motif

#### 12767-24 Snowflake Quilting Pantagraph









#### 12767-25 Snowflake Quilting Border

#### 12767-26 Snowflake Quilting Corner

 Size Inches:
 Size mm:
 Stitch Count:

 5.00 X 4.99 in.
 127.00 X 126.75 mm
 823 St.







#### 12767-27 Snowflake Quilting Triangle

 Size Inches:
 Size mm:
 Stitch Count:

 3.86 X 1.97 in.
 98.04 X 50.04 mm
 339 St.



#### 12767-28 Bell Quilting Block

 Size Inches:
 Size mm:
 Stitch Count:

 5.00 X 5.00 in.
 127.00 X 127.00 mm
 1,047 St.











12767-30 Bell Quilting Motif



# Size Inches: Size mm: 4.89 X 9.60 in. 124.21 X 243.84 m