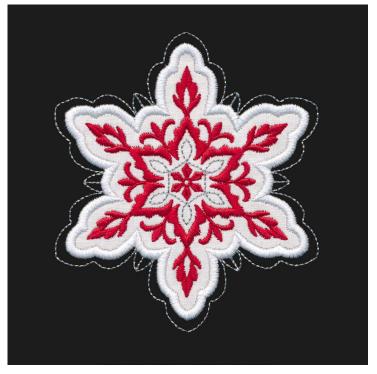

#### 12767-04 Snowflake Applique 2

| Size Inches:                     | Size mm:           | Stitch Count: |
|----------------------------------|--------------------|---------------|
| 4.15 X 4.76 in.                  | 105.41 X 120.90 mm | 13,597 St.    |
| 1. Placement                     | Stitch             | 0017          |
| <ol><li>2. Cut Line ar</li></ol> | nd Tackdown        | 0017          |
| 3. Silver Deta                   | il                 | 7005          |
| 4. White Cove                    | er Stitch          | 0017          |
| 5. Red Detail                    |                    | 1903          |