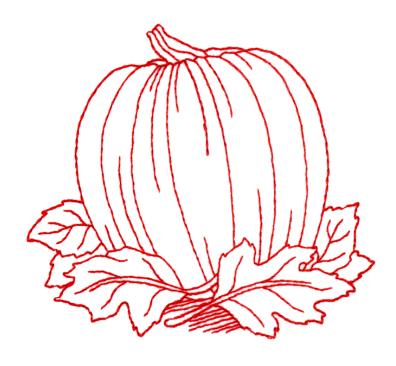

## HD764 Pumpkin

| Size Inches:           | Size mm:         | Stitch Count: |
|------------------------|------------------|---------------|
| 3.89 X 3.45 in.        | 98.80 X 87.62 mm | 2,087 St.     |
| 1. Single Color Design |                  | 1902          |