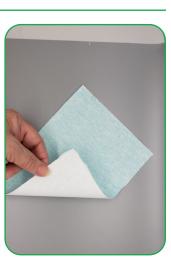

## STEP 3

• Fuse the Fusible Woven White to the back of the applique fabric with a medium high heat (depending on the fabric). Since Fusible Woven is a permanent fuse, it will keep the fabric from fraying.

#### **STEP 7**

**STEP 8** 

• Cover the placement line with the applique fabric.

Stitch Machine Step 3, the Cut Line and Tackdown.

Remove the hoop from the machine, but NOT the project from the hoop.

Set on a flat surface. Trim the excess fabric close to the stitching.