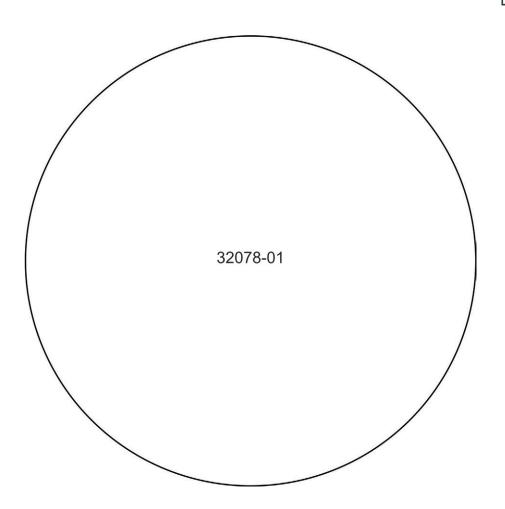

### 32078-01

| Size Inches: 5.00 X 7.00 in.                          | Size mm:<br>127.00 X 177.80 mm                                  |              |
|-------------------------------------------------------|-----------------------------------------------------------------|--------------|
| <ul><li>2. Applique P</li><li>3. Applique C</li></ul> | ement Stitch<br>Placement Stitch<br>Cut Line and Tackdown<br>ch | 4174<br>0020 |