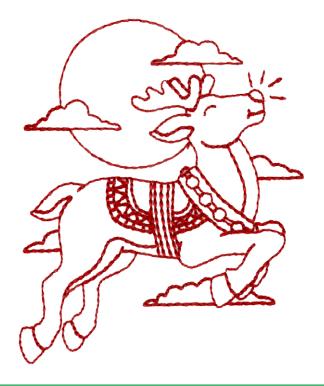

## HD399 Rudolph

| Size Inches:    | Size mm:         | Stitch Count: |
|-----------------|------------------|---------------|
| 3.26 X 3.87 in. | 82.78 X 98.26 mm | 4,036 St.     |
| 1. Single Cold  | or Design        |               |