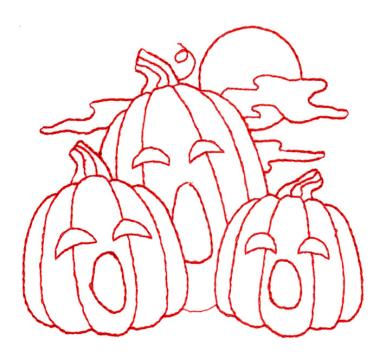

## HD750 Pumpkin Chorus

| Size Inches:    | Size mm:         | Stitch Count: |
|-----------------|------------------|---------------|
| 3.87 X 3.52 in. | 98.27 X 89.38 mm | 2,032 St.     |
| 1. Single Cold  | or Design        |               |