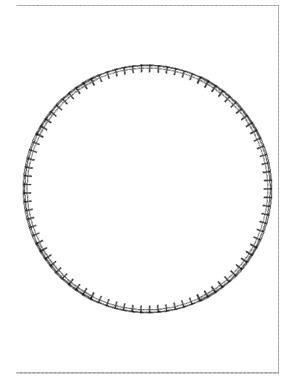

### 32078-01

| Size Inches: 5.00 X 7.00 in.                          | Size mm:<br>127.00 X 177.80 mm                                  |              |
|-------------------------------------------------------|-----------------------------------------------------------------|--------------|
| <ul><li>2. Applique P</li><li>3. Applique C</li></ul> | ement Stitch<br>Placement Stitch<br>Cut Line and Tackdown<br>ch | 4174<br>0020 |