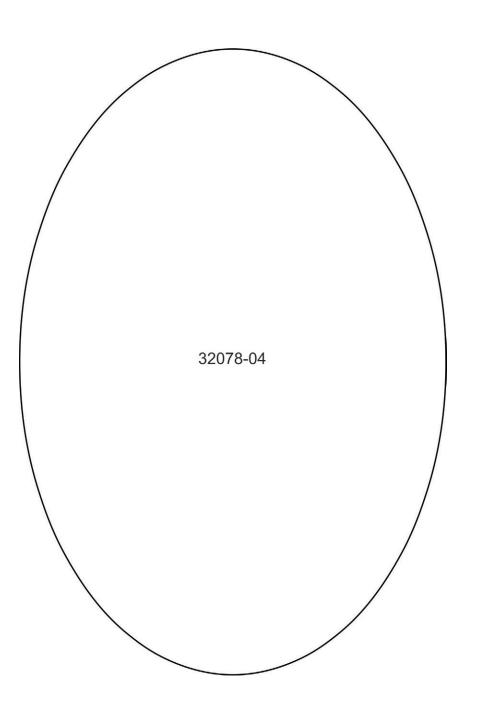

### 32078-04

| Size Inches: <b>5.00 X 7.00 in.</b>                   | Size mm:<br>127.00 X 177.80 mm                              |              |
|-------------------------------------------------------|-------------------------------------------------------------|--------------|
| <ul><li>2. Applique P</li><li>3. Applique C</li></ul> | ment Stitch<br>lacement Stitch<br>ut Line and Tackdown<br>h | 4174<br>0020 |