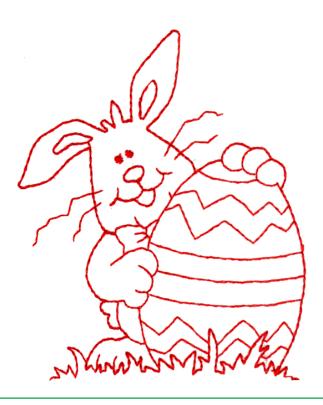

## HD737 Easter Bunny

| Size Inches:    | Size mm:         | Stitch Count: |
|-----------------|------------------|---------------|
| 3.17 X 3.86 in. | 80.51 X 98.03 mm | 1,823 St.     |
| 1. Single Cold  | or Design        | 1902          |