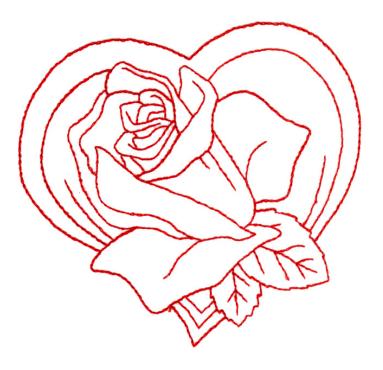

### HD722 Heart & Rose

| Size Inches:    | Size mm:         | Stitch Count: |
|-----------------|------------------|---------------|
| 3.87 X 3.61 in. | 98.27 X 91.67 mm | 2,085 St.     |
| 1. Single Cold  | or Design        | 1902          |