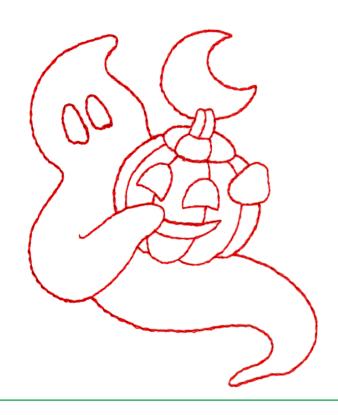

### HD755 Ghost

| Size Inches:    | Size mm:         | Stitch Count: |
|-----------------|------------------|---------------|
| 3.20 X 3.88 in. | 81.22 X 98.49 mm | 1,243 St.     |
| 1. Single Cold  | or Design        |               |