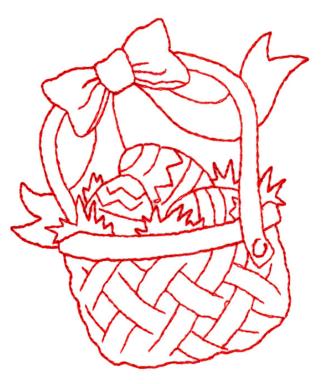

## HD745 Easter Basket

| Size Inches:    | Size mm:         | Stitch Count: |
|-----------------|------------------|---------------|
| 3.35 X 3.87 in. | 85.09 X 98.29 mm | 2,198 St.     |
| 1. Single Cold  | or Design        | 1902          |