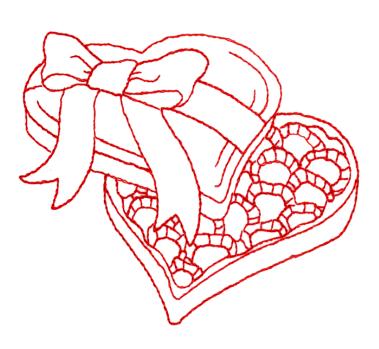

## HD716 Valentine's Candy

| Size Inches:    | Size mm:         | Stitch Count: |
|-----------------|------------------|---------------|
| 3.88 X 3.30 in. | 98.53 X 83.76 mm | 2,914 St.     |
| 1. Single Cold  | or Design        | 1902          |

| Size Inches:    | Size mm:         | Stitch Count: |
|-----------------|------------------|---------------|
| 3.88 X 3.85 in. | 98.49 X 97.78 mm | 2,090 St.     |
| 1. Single Cold  | or Design        | 1902          |