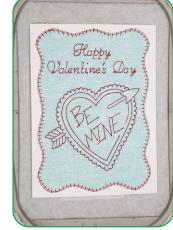

## STEP 2

- Build the design in software or on the machine.
- First load design 32078-03, the card position and background applique.
- Then load design 32078-10, the card message.
- Then add the redwork design, HD724, the Be Mine Heart.
- TIP: The order in which the designs are added determines the stitching sequence.