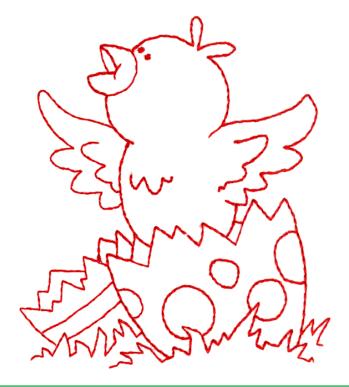

## HD738 Newly Hatched

| Size Inches:    | Size mm:         | Stitch Count: |
|-----------------|------------------|---------------|
| 3.45 X 3.87 in. | 87.62 X 98.28 mm | 1,768 St.     |
| 1. Single Cold  | or Design        | 1902          |