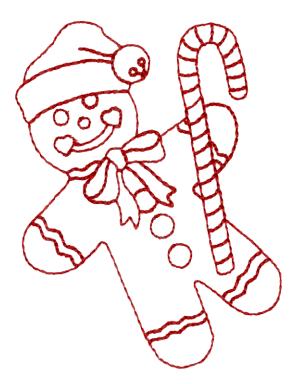

## HD402 Gingerbread Man

| Size Inches:    | Size mm:         | Stitch Count: |
|-----------------|------------------|---------------|
| 2.77 X 3.83 in. | 70.28 X 97.18 mm | 3,449 St.     |
| 1. Single Cold  | or Design        | 1902          |