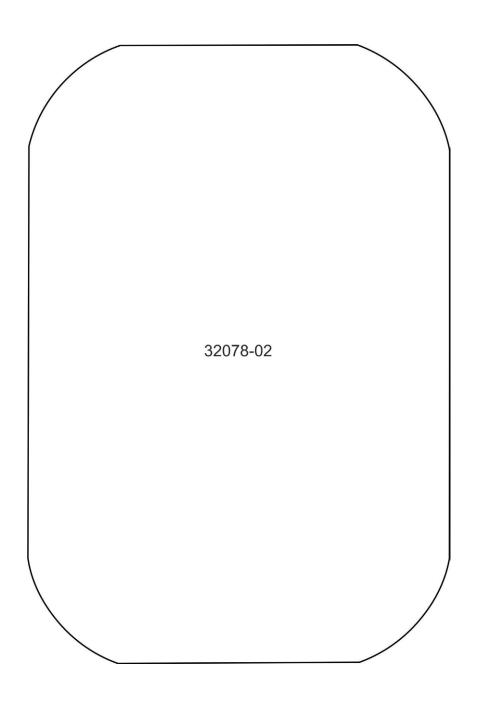

### 32078-02

| Size Inches: 5.00 X 7.00 in.                            | Size mm:<br>127.00 X 177.80 mm                             |              |
|---------------------------------------------------------|------------------------------------------------------------|--------------|
| <ul><li>2. Applique Pl</li><li>3. Applique Co</li></ul> | ment Stitch<br>acement Stitch<br>ut Line and Tackdown<br>n | 4174<br>0020 |