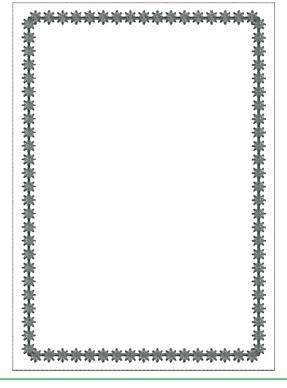

### 32078-08 Happy Easter

| Size Inches:    | Size mm:        | Stitch Count: |
|-----------------|-----------------|---------------|
| 3.26 X 0.66 in. | 82.8 X 16.76 mm | 672 St.       |
| 1. Lettering    |                 | 0020          |