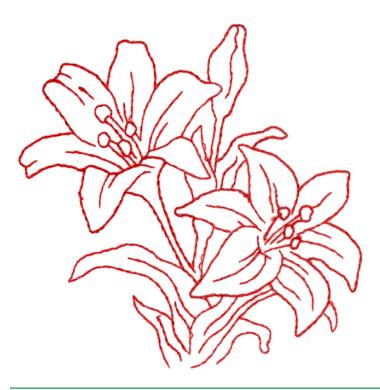

## HD740 Easter Lilies

| Size Inches:    | Size mm:         | Stitch Count: |
|-----------------|------------------|---------------|
| 3.84 X 3.83 in. | 97.51 X 97.40 mm | 2,307 St.     |
| 1. Single Cold  | or Design        | 1902          |