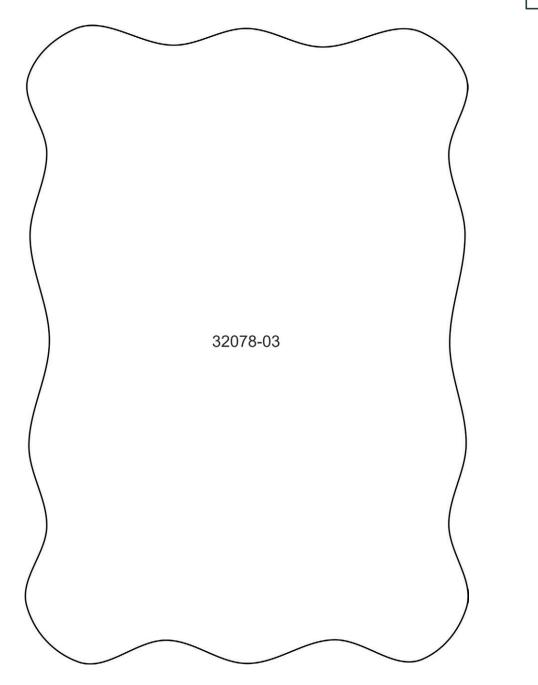

| Size Inches: <b>5.00 X 7.00 in.</b>                   | Size mm:<br>127.00 X 177.80 mm                              |              |
|-------------------------------------------------------|-------------------------------------------------------------|--------------|
| <ul><li>2. Applique P</li><li>3. Applique C</li></ul> | ment Stitch<br>lacement Stitch<br>ut Line and Tackdown<br>h | 4174<br>0020 |

## STEP 2

- Build the design in software or on the machine.
- First load design 32078-03, the card position and background applique.
- Then load design 32078-10, the card message.
- Then add the redwork design, HD724, the Be Mine Heart.
- TIP: The order in which the designs are added determines the stitching sequence.