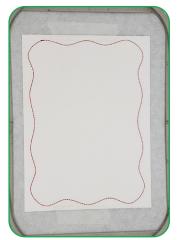

## EMBROIDERY

Thread the machine with red thread.

Hoop 1 layer of OESD Medium Weight TearAway. Stitch Machine Step 1, Card Placement Line.