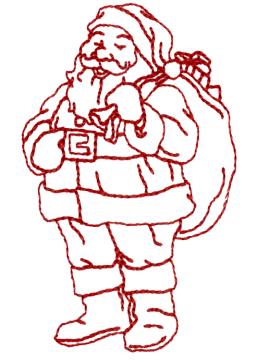

## HD397 Jolly Santa

| Size Inches:    | Size mm:         | Stitch Count: |
|-----------------|------------------|---------------|
| 2.39 X 3.86 in. | 60.63 X 98.01 mm | 3,989 St.     |
| 1. Single Cold  | or Design        | 1902          |