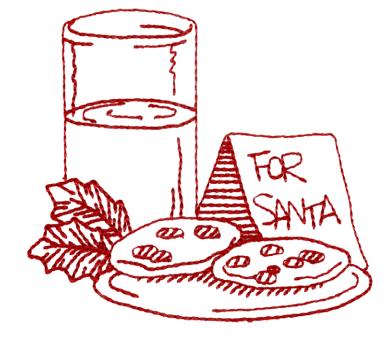

### HD393 For Santa

| Size Inches:    | Size mm:         | Stitch Count: |
|-----------------|------------------|---------------|
| 3.85 X 3.44 in. | 97.76 X 87.36 mm | 5,049 St.     |
| 1. Single Cold  | or Design        | 1902          |