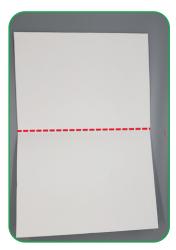

## **STEP**1

- (2) A7 5" x 7" cards
- Cut one card in half on the fold.

## Place 5" x 7" half of the A7 card within the Card Placement Line, lining up all

Tape to secure.

**STEP 6** 

edges.

**STEP 5** 

- Stitch Machine Step 2, Applique Placement Line.
- Remove the hoop from the machine, but NOT the project from the hoop.