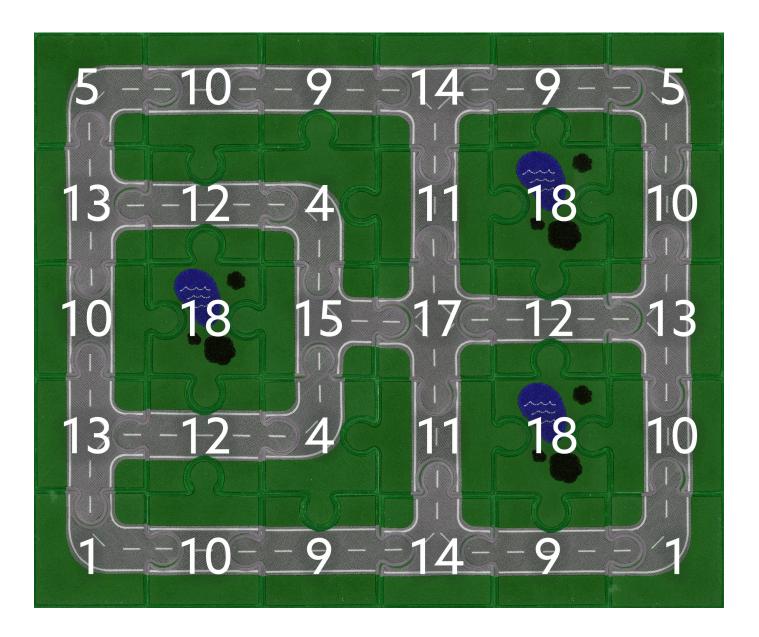

gn is complete, remove the project from the hoop and trim the stabilizer  $\frac{1}{4}$ " -  $\frac{1}{2}$ " outside the design.

## **STEP 12**

- Rinse each piece in warm running water until the stabilizer is • removed from the design.
- Lay right side down on a non-stick surface to dry. Parchment • paper or a cooling rack work well to prevent curling. Dry completely.
- Once dry, press right side down on a Perfect Embroidery • Press Cloth.

Electronic designs are licensed to the original purchaser for use at one location. ©2021 OESD, LLC. All rights reserved.









- Stitch out as many track puzzle pieces as desired.
- Pages 19-23 include inspirational track layouts. Let the creativity flow.



18

# LAYOUT INSPIRATION





# LAYOUT INSPIRATION









# **OESD EMBROIDERY ROADWAY**







## OESD EMBROIDERY RACEWAY PARK







## OESD NEEDLE AND THREAD INTERNATIONAL CIRCUIT



# **PRINTING INSTRUCTIONS**



# ATTENTION

When printing this document, any page scaling or page fitting options in your print dialog box must be turned OFF or set to NONE so that your files will print out at their actual size. Images not printed at actual size will not function as intended.

| Printer                              |                        |
|--------------------------------------|------------------------|
| Name: Savin C3535 PCL5c              | ✓ Properties           |
| Status: Ready                        | Comments and Forms:    |
| Type: Savin C3535 PCL5c              | Document and Markups 🔹 |
| Print Range                          | Preview: Composite     |
| © All