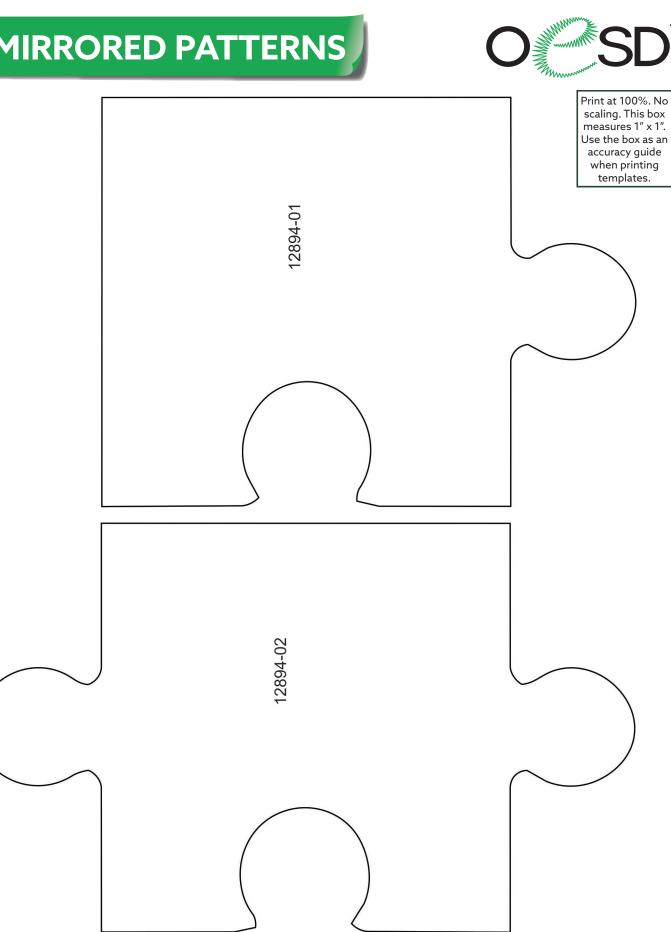

#### 12894-01 Roadway Puzzle Piece 1

|               | Size mm:<br>143.9 X 110.9 mm |      |
|---------------|------------------------------|------|
|               |                              |      |
|               | ent Stitch                   |      |
|               | d Tackdown                   |      |
|               |                              |      |
|               |                              |      |
|               | Cut Line and Tackdown        |      |
|               | Stitch                       |      |
| /. Grass Cove | er Stitch                    | 5411 |

## 12894-02 Roadway Puzzle Piece 2

|               | Size mm:<br>177.0 X 111.0 mm |      |
|---------------|------------------------------|------|
|               | ent Stitch<br>d Tackdown     |      |
|               |                              |      |
|               |                              |      |
|               | Cut Line and Tackdown        |      |
|               | Stitch                       |      |
| 7. Grass Cove | r Stitch                     | 5411 |

# APPLIQUE PATTERNS

ТМ

Print at 100%. No scaling. This box measures 1" x 1". Use the box as an accuracy guide when printing templates.

36