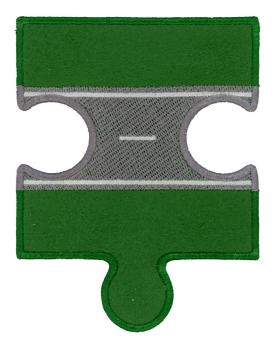

## 12894-04 Roadway Puzzle Piece 4

|                 | Size mm:<br>176.7 X 110.9 mm |      |
|-----------------|------------------------------|------|
| 1. Felt Placem  | ent Stitch                   | 0131 |
| 2. Cut Line an  | d Tackdown                   | 0131 |
| 3. Road         |                              | 0131 |
| 2 4. Road Lines |                              | 0015 |
| 5. Fiber Form   | Cut Line and Tackdown        | 0131 |
| 6. Road Cove    | r Stitch                     | 0131 |
| 7. Grass Cove   | er Stitch                    | 5411 |