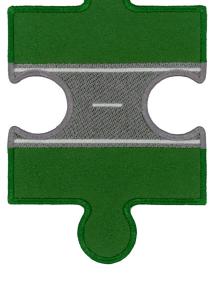

#### 12894-09 Roadway Puzzle Piece 9

|                                                                                                                    | Size mm:<br>177.0 X 110.9 mm                                                         |  |
|--------------------------------------------------------------------------------------------------------------------|--------------------------------------------------------------------------------------|--|
| <ol> <li>Cut Line an</li> <li>Road</li> <li>4. Road Lines</li> <li>5. Fiber Form</li> <li>6. Road Cover</li> </ol> | ent Stitch<br>d Tackdown<br>Cut Line and Tackdown<br><sup>r</sup> Stitch<br>r Stitch |  |