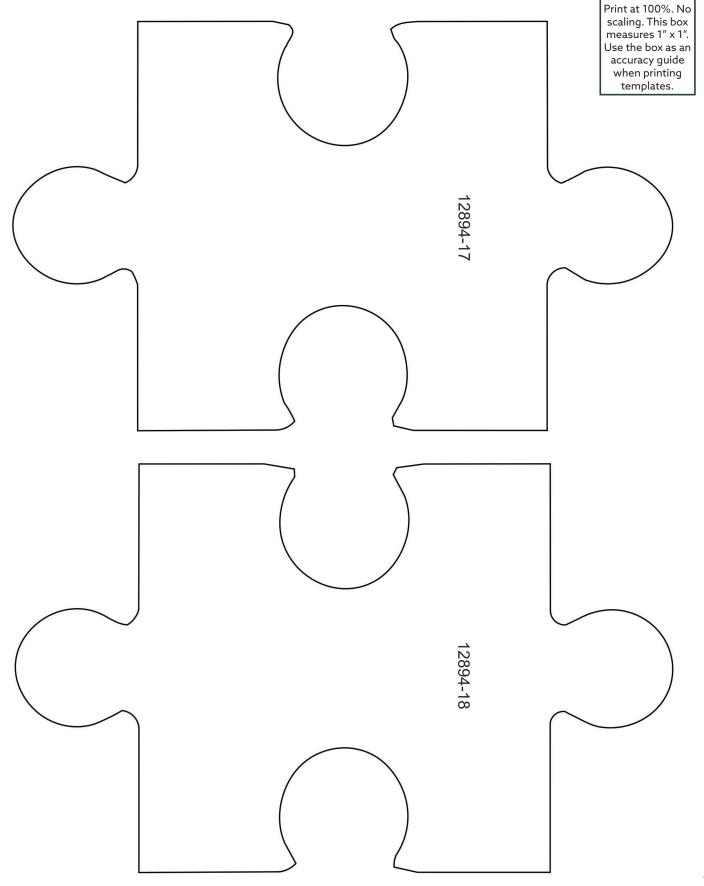

## 12894-17 Roadway Puzzle Piece 17

| 697 X 437 in 1                                     | 177.0 X 110.9 mm                         | Stitch Count:<br>23524 St |
|----------------------------------------------------|------------------------------------------|---------------------------|
| 1. Felt Placeme                                    | nt Stitch<br>Tackdown                    | 0131                      |
| <ul> <li>3. Road</li> <li>4. Road Lines</li> </ul> |                                          |                           |
|                                                    | ut Line and Tackdown<br>Stitch<br>Stitch | 0131                      |

|                                                                        | Size mm:<br>176.8 X 110.9 mm      |      |
|------------------------------------------------------------------------|-----------------------------------|------|
| 2. Cut Line an                                                         | ent Stitch<br>d Tackdown          |      |
| <ul> <li>3. Pond</li> <li>4. Pond Detail</li> <li>5. Bushes</li> </ul> |                                   |      |
| 6. Fiber Form                                                          | Cut Line and Tackdown<br>r Stitch | 5411 |

# **APPLIQUE PATTERNS**