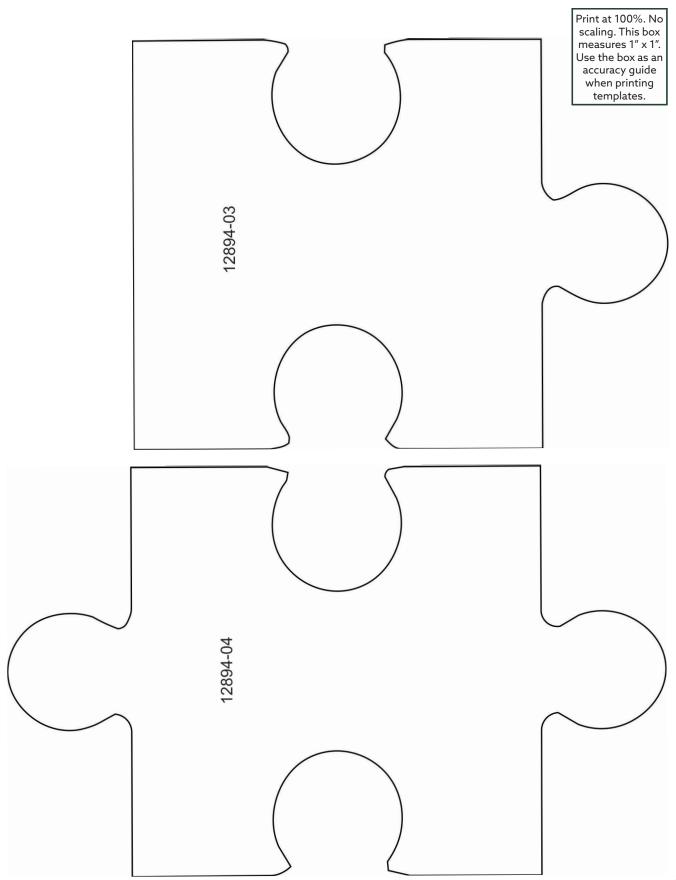

#### 12894-03 Roadway Puzzle Piece 3

|                                                                                                                    | Size mm:<br>144.1 X 111.0 mm                                                         |                                      |
|--------------------------------------------------------------------------------------------------------------------|--------------------------------------------------------------------------------------|--------------------------------------|
| <ol> <li>Cut Line an</li> <li>Road</li> <li>4. Road Lines</li> <li>5. Fiber Form</li> <li>6. Road Cover</li> </ol> | ent Stitch<br>d Tackdown<br>Cut Line and Tackdown<br><sup>r</sup> Stitch<br>r Stitch | 0131<br>0131<br>0015<br>0131<br>0131 |

## 12894-04 Roadway Puzzle Piece 4

|                 | Size mm:<br>176.7 X 110.9 mm |      |
|-----------------|------------------------------|------|
| 1. Felt Placem  | ent Stitch                   | 0131 |
| 2. Cut Line an  | d Tackdown                   | 0131 |
| 3. Road         |                              | 0131 |
| 2 4. Road Lines |                              | 0015 |
| 5. Fiber Form   | Cut Line and Tackdown        | 0131 |
| 6. Road Cove    | r Stitch                     | 0131 |
| 7. Grass Cove   | er Stitch                    | 5411 |