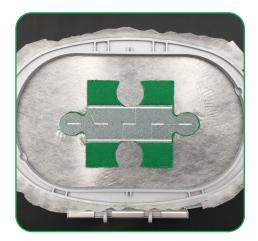

#### 12894-01 Roadway Puzzle Piece 1

|               | Size mm:<br>143.9 X 110.9 mm |      |
|---------------|------------------------------|------|
|               |                              |      |
|               | ent Stitch                   |      |
|               | d Tackdown                   |      |
|               |                              |      |
|               |                              |      |
|               | Cut Line and Tackdown        |      |
|               | Stitch                       |      |
| /. Grass Cove | er Stitch                    | 5411 |