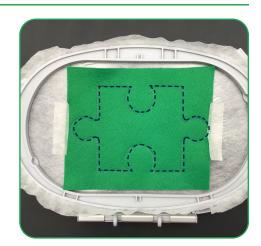

## STEP 4

- Return the hoop to the machine.
- Stitch Machine Step 2, Cut Line and Tackdown.

## STEP 5

- Remove the hoop from the machine, but NOT the project from the hoop.
- Trim the excess fabric as close to the cut line as possible. If the outermost stitches (cut line) are cut, the inner stitches (tackdown) will still hold the applique in place.
- Tip: Cover the design with StitcH2O for better-quality stitches on felt. Tape in place to secure.