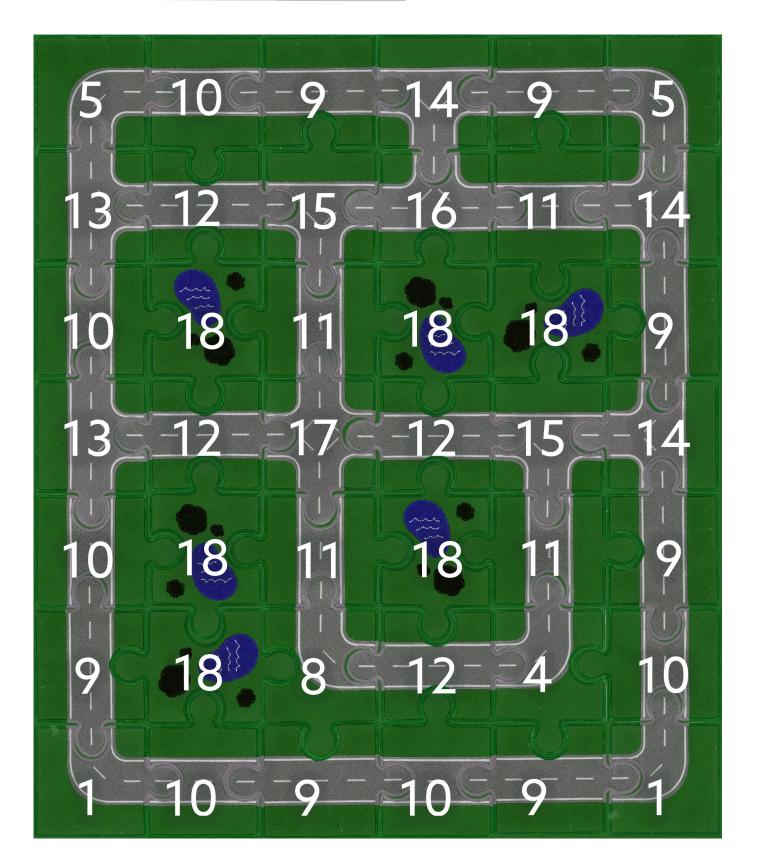

he bobbin to the upper thread.



## **STEP 11**

When the design is complete, remove the project from the hoop and trim the stabilizer  $\frac{1}{4}$ " -  $\frac{1}{2}$ " outside the design.

## **STEP 12**

- Rinse each piece in warm running water until the stabilizer is • removed from the design.
- Lay right side down on a non-stick surface to dry. Parchment • paper or a cooling rack work well to prevent curling. Dry completely.
- Once dry, press right side down on a Perfect Embroidery • Press Cloth.

Electronic designs are licensed to the original purchaser for use at one location. ©2021 OESD, LLC. All rights reserved.









- Stitch out as many track puzzle pieces as desired.
- Pages 19-23 include inspirational track layouts. Let the creativity flow.



18

# LAYOUT INSPIRATION





# LAYOUT INSPIRATION









# **OESD EMBROIDERY ROADWAY**







## OESD EMBROIDERY RACEWAY PARK







## OESD NEEDLE AND THREAD INTERNATIONAL CIRCUIT



# **PRINTING INSTRUCTIONS**



# ATTENTION

When printing this document, any page scaling or page fitting options in your print dialog box must be turned OFF or set to NONE so that your files will print out at their actual size. Images not printed at actual size will not function as intended.

| Printer                              |                        |
|--------------------------------------|------------------------|
| Name: Savin C3535 PCL5c              | ✓ Properties           |
| Status: Ready                        | Comments and Forms:    |
| Type: Savin C3535 PCL5c              | Document and Markups 🔹 |
| Print Range