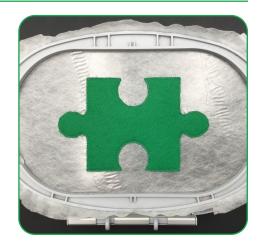

## STEP 5

- Remove the hoop from the machine, but NOT the project from the hoop.
- Trim the excess fabric as close to the cut line as possible. If the outermost stitches (cut line) are cut, the inner stitches (tackdown) will still hold the applique in place.
- Tip: Cover the design with StitcH2O for better-quality stitches on felt. Tape in place to secure.

## STEP 6

- Return the hoop to the machine.
- Stitch Machine Steps 3 and 4, STOP BEFORE Machine Step 5, Fiber Form Cut Line and Tackdown.