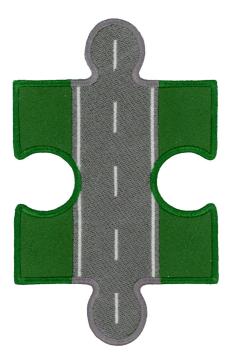

|                                                                        | Size mm:<br>176.8 X 110.9 mm      |      |
|------------------------------------------------------------------------|-----------------------------------|------|
| 2. Cut Line an                                                         | ent Stitch<br>d Tackdown          |      |
| <ul> <li>3. Pond</li> <li>4. Pond Detail</li> <li>5. Bushes</li> </ul> |                                   |      |
| 6. Fiber Form                                                          | Cut Line and Tackdown<br>r Stitch | 5411 |