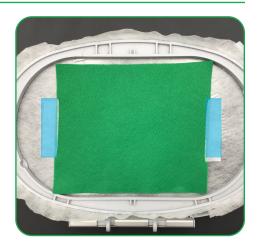

## STEP 3

- Remove the hoop from the machine, but NOT the project from the hoop.
- Lay the hoop on a flat surface.
- Completely cover the placement stitch with the felt.
- Tape in place to secure.