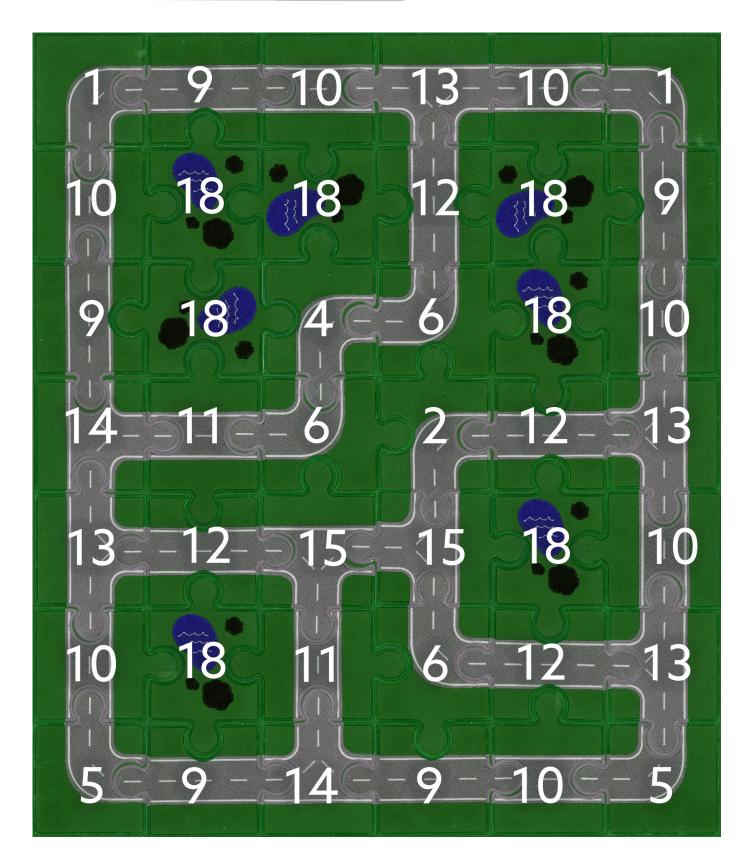

ead.



## **STEP 11**

When the design is complete, remove the project from the hoop and trim the stabilizer  $\frac{1}{4}$ " -  $\frac{1}{2}$ " outside the design.

## **STEP 12**

- Rinse each piece in warm running water until the stabilizer is • removed from the design.
- Lay right side down on a non-stick surface to dry. Parchment • paper or a cooling rack work well to prevent curling. Dry completely.
- Once dry, press right side down on a Perfect Embroidery • Press Cloth.

Electronic designs are licensed to the original purchaser for use at one location. ©2021 OESD, LLC. All rights reserved.









- Stitch out as many track puzzle pieces as desired.
- Pages 19-23 include inspirational track layouts. Let the creativity flow.



18

# LAYOUT INSPIRATION





# LAYOUT INSPIRATION









# **OESD EMBROIDERY ROADWAY**







## OESD EMBROIDERY RACEWAY PARK







## OESD NEEDLE AND THREAD INTERNATIONAL CIRCUIT



# **PRINTING INSTRUCTIONS**



# ATTENTION

When printing this document, any page scaling or page fitting options in your print dialog box must be turned OFF or set to NONE so that your files will print out at their actual size. Images not printed at actual size will not function as intended.

| Printer                              |                        |
|--------------------------------------|------------------------|
| Name: Savin C3535 PCL5c              | ✓ Properties           |
| Status: Ready                        | Comments and Forms:    |
| Type: Savin C3535 PCL5c              | Document and Markups 🔹 |
| Print Range                          | P