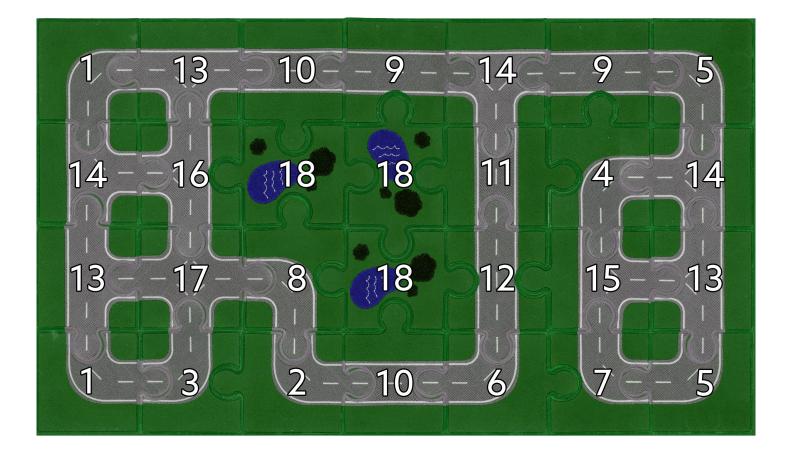

# **OESD MOTOR SPEEDWAY**

| Completed<br>Size: | Requires 1<br>designs                  | Requires 2<br>designs | Requires 3<br>designs |
|--------------------|----------------------------------------|-----------------------|-----------------------|
| 17 x 30 in.        | 02, 03, 04, 06,<br>07, 08, 11, 12, 15, | 01, 05, 09, 10        | 13, 14, 18            |
|                    | 16,17,                                 |                       |                       |

Electronic designs are licensed to the original purchaser for use at one location. ©2021 OESD, LLC. All rights reserved.

- Stitch out as many track puzzle pieces as desired.
- Pages 19-23 include inspirational track layouts. Let the creativity flow.

# LAYOUT INSPIRATION