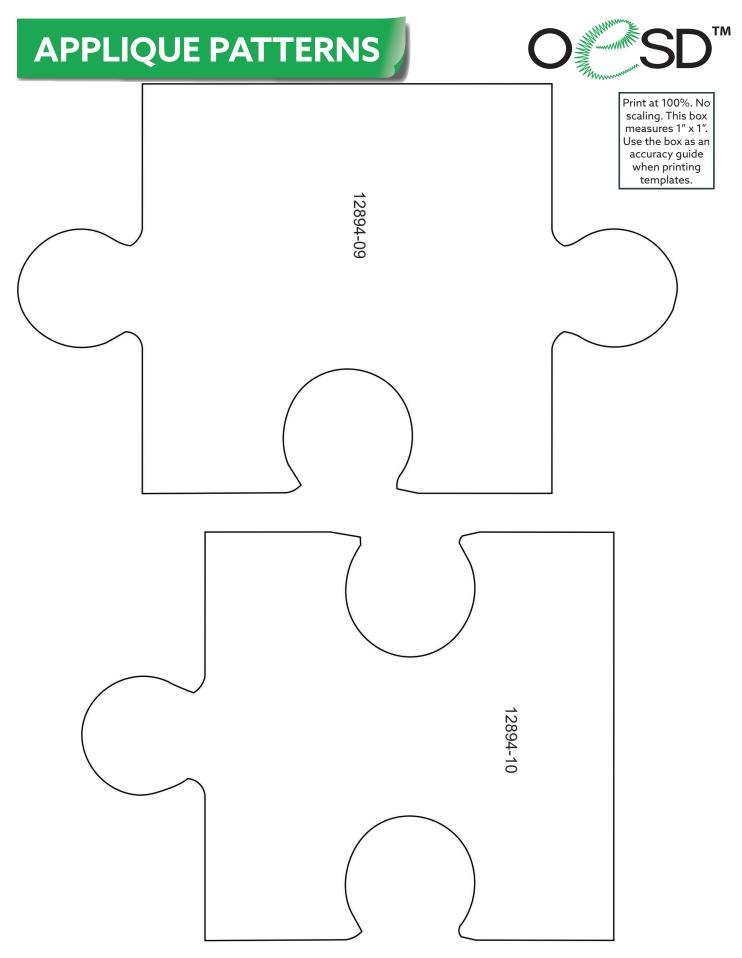

#### 12894-09 Roadway Puzzle Piece 9

|                                                                                                                    | Size mm:<br>177.0 X 110.9 mm                                                         |  |
|--------------------------------------------------------------------------------------------------------------------|--------------------------------------------------------------------------------------|--|
| <ol> <li>Cut Line an</li> <li>Road</li> <li>4. Road Lines</li> <li>5. Fiber Form</li> <li>6. Road Cover</li> </ol> | ent Stitch<br>d Tackdown<br>Cut Line and Tackdown<br><sup>r</sup> Stitch<br>r Stitch |  |

## 12894-10 Roadway Puzzle Piece 10

|                                 | Size mm:<br>143.5 X 110.9 mm |      |
|---------------------------------|------------------------------|------|
| 1. Felt Placem                  | ent Stitch                   | 0131 |
| <ol> <li>Cut Line an</li> </ol> | d Tackdown                   | 0131 |
| 3. Road                         |                              | 0131 |
| 4. Road Lines                   |                              | 0015 |
| 5. Fiber Form                   | Cut Line and Tackdown        | 0131 |
| 6. Road Cover                   | r Stitch                     | 0131 |
| 7. Grass Cove                   | er Stitch                    | 5411 |

## 12894-12 Roadway Puzzle Piece 12

|                                                            | Size mm:<br>177.0 X 111.0 mm    |      |
|------------------------------------------------------------|---------------------------------|------|
|                                                            | ent Stitch                      |      |
| <ul><li>2. Cut Line and Tackdown</li><li>3. Road</li></ul> |                                 | 0131 |
|                                                            | Cut Line and Tackdown           |      |
|                                                            | <sup>-</sup> Stitch<br>r Stitch |      |