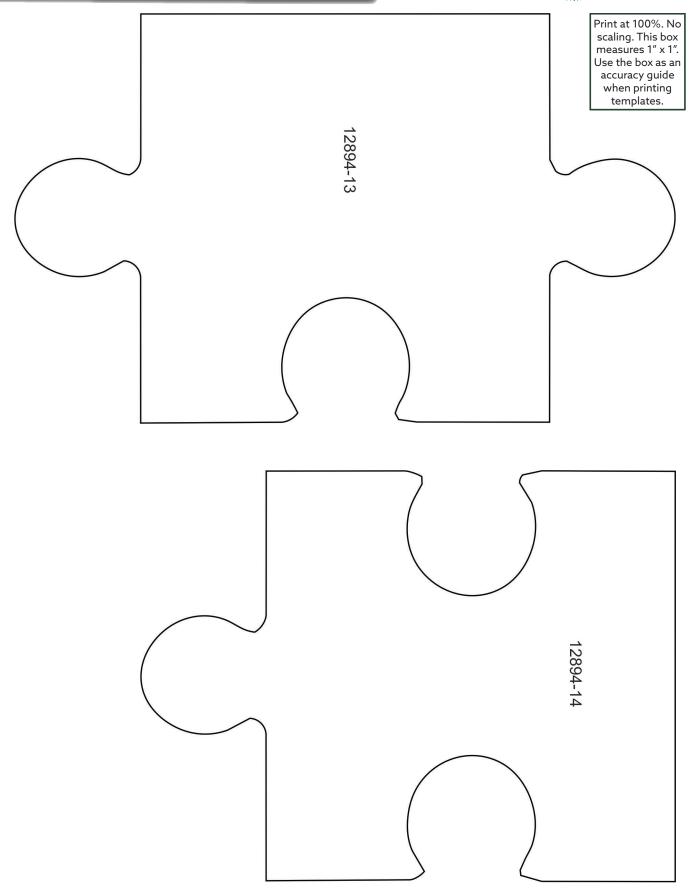

#### 12894-13 Roadway Puzzle Piece 13

|                                                                                                          | Size mm:<br>177.0 X 110.9 mm                                               |  |
|----------------------------------------------------------------------------------------------------------|----------------------------------------------------------------------------|--|
| <ol> <li>Cut Line an</li> <li>Road</li> <li>Road Lines</li> <li>Fiber Form</li> <li>Road Cove</li> </ol> | ent Stitch<br>d Tackdown<br>Cut Line and Tackdown<br>r Stitch<br>er Stitch |  |

## 12894-14 Roadway Puzzle Piece 14

|                                     | Size mm:<br>144.0 X 111.0 mm |      |
|-------------------------------------|------------------------------|------|
|                                     | ent Stitch<br>d Tackdown     |      |
| 3. Road                             |                              | 0131 |
| 2 4. Road Lines                     |                              | 0015 |
| 5. Fiber Form Cut Line and Tackdown |                              | 0131 |
| 6. Road Cover                       | Stitch                       | 0131 |
| 7. Grass Cove                       | r Stitch                     | 5411 |