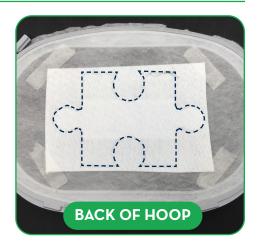

## **STEP 7**

- Remove the hoop from the machine, but NOT the project from the hoop.
- Turn the hoop over and place the Fiber Form, completely covering the placement stitch.
- Carefully tape to secure.
- Note: Fiber Form is applied to the back of the project to keep puzzle pieces flat. If you desire a more dimensional look, apply Fiber Form under felt prior to Machine Step 2 Tackdown and Cut Line stitching.
- Tip: If you desire a more finished back, add felt on top of the Fiber Form in this step and trim with the Fiber Form in the next step.
- Note: Avoid pushing too hard on the stabilizer to prevent it from dislodging from the hoop.