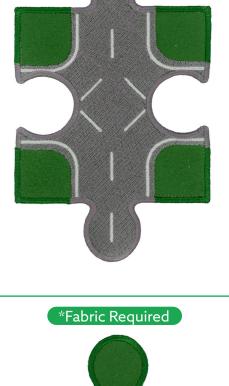

</ul> |                                          |                           |
|                                                    | ut Line and Tackdown<br>Stitch<br>Stitch | 0131                      |



|                                                                        | Size mm:<br>176.8 X 110.9 mm      |      |
|------------------------------------------------------------------------|-----------------------------------|------|
| 2. Cut Line an                                                         | ent Stitch<br>d Tackdown          |      |
| <ul> <li>3. Pond</li> <li>4. Pond Detail</li> <li>5. Bushes</li> </ul> |                                   |      |
| 6. Fiber Form                                                          | Cut Line and Tackdown<br>r Stitch | 5411 |



# **COLLECTION SUPPLIES**



## Stabilizers

- OESD AquaMesh WashAway
- OESD BadgeMaster WashAway
- OESD Fiber Form
- OESD StitcH2O Topping (recommended)

## Fabrics/Textiles

• Green felt - amount will vary depending on the number of pieces created. Use the applique templates as a guide to the dimensions of the various applique pieces.

Notions & Tools

- OESD Expert Embroidery Tape WashAway
- OESD Perfect Embroidery Press Cloth

## **Isacord Thread Colors**

Per thread chart





# **OESD MOTOR SPEEDWAY**



| Completed<br>Size: | Requires 1<br>designs                  | Requires 2<br>designs | Requires 3<br>designs |
|--------------------|----------------------------------------|-----------------------|-----------------------|
| 17 x 30 in.        | 02, 03, 04, 06,<br>07, 08, 11, 12,