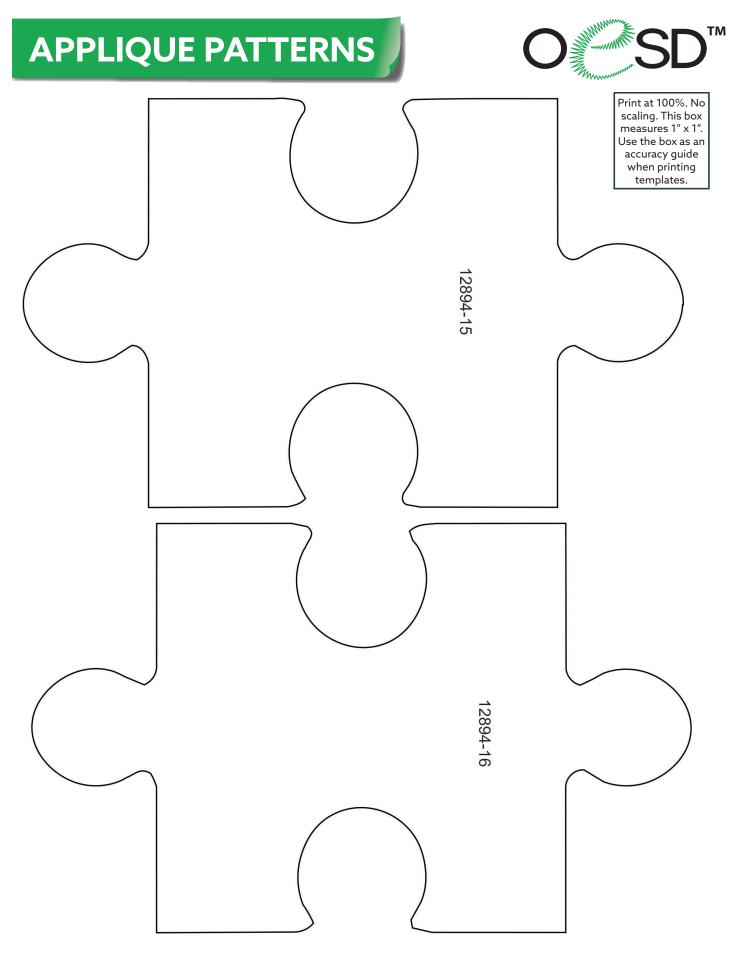

## 12894-15 Roadway Puzzle Piece 15

|                               | Size mm:              |           |
|-------------------------------|-----------------------|-----------|
| 6.97 X 4.37 in.               | 177.0 X 110.9 mm      | 19135 St. |
| 1. Felt Placem                | nent Stitch           | 0131      |
| <ol><li>Cut Line an</li></ol> | d Tackdown            | 0131      |
| 3. Road                       |                       | 0131      |
| — 4. Road Lines               |                       | 0015      |
| 5. Fiber Form                 | Cut Line and Tackdown | 0131      |
| 6. Road Cove                  | r Stitch              | 0131      |
| 7. Grass Cove                 | er Stitch             | 5411      |

#### 12894-16 Roadway Puzzle Piece 16

|                 | Size mm:              |           |
|-----------------|-----------------------|-----------|
| 6.97 X 4.37 in. | 177.0 X 110.9 mm      | 21775 St. |
| 1. Felt Placem  | ent Stitch            | 0131      |
| 2. Cut Line an  | d Tackdown            | 0131      |
| 3. Road         |                       | 0131      |
| 4. Road Lines   |                       | 0015      |
| 5. Fiber Form   | Cut Line and Tackdown | 0131      |
| 6. Road Cover   | Stitch                | 0131      |
| 7. Grass Cove   | r Stitch              | 5411      |

# APPLIQUE PATTERNS