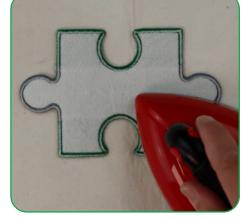

## STEP 5

- Remove the hoop from the machine, but NOT the project from the hoop.
- Trim the excess fabric as close to the cut line as possible. If the outermost stitches (cut line) are cut, the inner stitches (tackdown) will still hold the applique in place.
- Tip: Cover the design with StitcH2O for better-quality stitches on felt. Tape in place to secure.