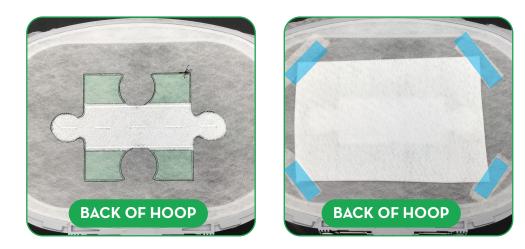

## **STEP 1**

Notes

**EMBROIDERY** 

 Hoop one layer of AquaMesh and one layer of BadgeMaster for all designs.

- Load selected design into the machine.
- Example design is 12894-12.
- Thread the machine per the thread chart.
- Place hoop on the machine.
- Stitch Machine Step 1, Felt Placement Stitch.

## STEP 3

- Remove the hoop from the machine, but NOT the project from the hoop.
- Lay the hoop on a flat surface.
- Completely cover the placement stitch with the felt.
- Tape in place to secure.