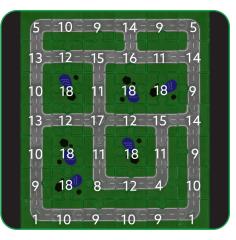

: For a finished back, match the bobbin to the upper thread.



## **STEP 11**

When the design is complete, remove the project from the hoop and trim the stabilizer  $\frac{1}{4}$ " -  $\frac{1}{2}$ " outside the design.

## **STEP 12**

- Rinse each piece in warm running water until the stabilizer is • removed from the design.
- Lay right side down on a non-stick surface to dry. Parchment • paper or a cooling rack work well to prevent curling. Dry completely.
- Once dry, press right side down on a Perfect Embroidery • Press Cloth.

Electronic designs are licensed to the original purchaser for use at one location. ©2021 OESD, LLC. All rights reserved.









- Stitch out as many track puzzle pieces as desired.
- Pages 19-23 include inspirational track layouts. Let the creativity flow.



18

# LAYOUT INSPIRATION





# LAYOUT INSPIRATION









# **OESD EMBROIDERY ROADWAY**







## OESD EMBROIDERY RACEWAY PARK







## OESD NEEDLE AND THREAD INTERNATIONAL CIRCUIT



# **PRINTING INSTRUCTIONS**



# ATTENTION

When printing this document, any page scaling or page fitting options in your print dialog box must be turned OFF or set to NONE so that your files will print out at their actual size. Images not printed at actual size will not function as intended.

| Printer                              |                        |
|--------------------------------------|------------------------|
| Name: Savin C3535 PCL5c              | ✓ Properties           |
| Status: Ready                        | Comments and Forms:    |
| Type: Savin C3535 PCL5c              | Document an