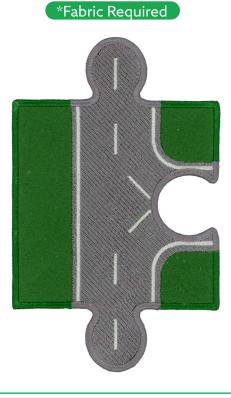

#### 12894-01 Roadway Puzzle Piece 1

|               | Size mm:<br>143.9 X 110.9 mm |      |
|---------------|------------------------------|------|
|               |                              |      |
|               | ent Stitch                   |      |
|               | d Tackdown                   |      |
|               |                              |      |
|               |                              |      |
|               | Cut Line and Tackdown        |      |
|               | Stitch                       |      |
| /. Grass Cove | er Stitch                    | 5411 |