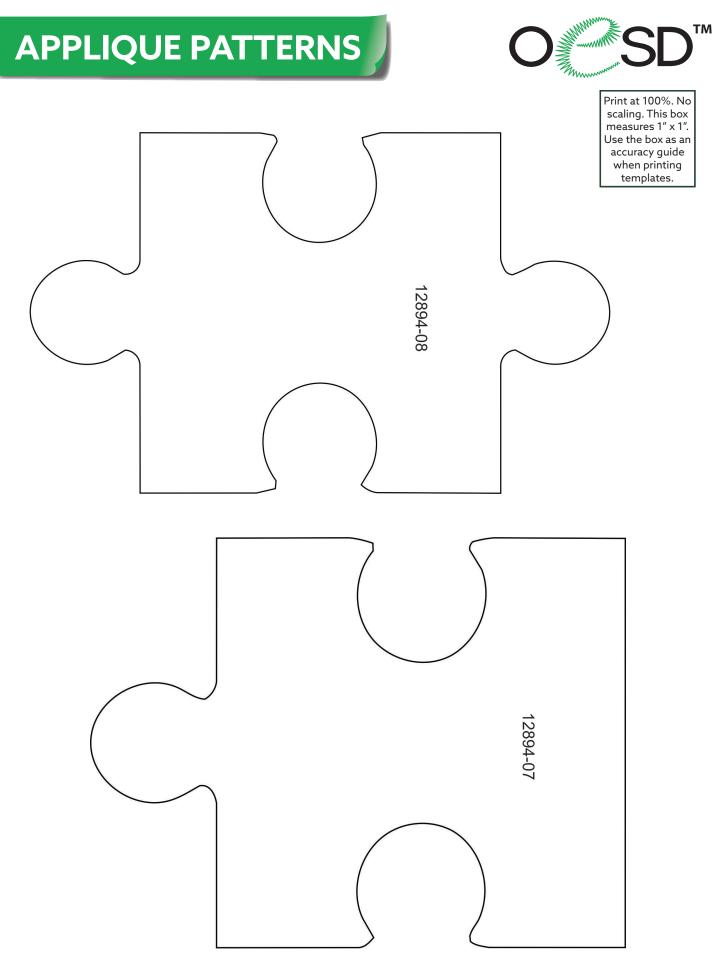

#### 12894-07 Roadway Puzzle Piece 7

|                                                                                                                          | Size mm:<br>144.1 X 111.0 mm                                                         |  |
|--------------------------------------------------------------------------------------------------------------------------|--------------------------------------------------------------------------------------|--|
| <ol> <li>2. Cut Line an</li> <li>3. Road</li> <li>4. Road Lines</li> <li>5. Fiber Form</li> <li>6. Road Cover</li> </ol> | ent Stitch<br>d Tackdown<br>Cut Line and Tackdown<br><sup>•</sup> Stitch<br>r Stitch |  |

## 12894-08 Roadway Puzzle Piece 8

|                 | Size mm:<br>176.6 X 110.9 mm |      |
|-----------------|------------------------------|------|
| 1. Felt Placem  | ent Stitch                   | 0131 |
| 2. Cut Line an  | d Tackdown                   | 0131 |
| 3. Road         |                              | 0131 |
| 2 4. Road Lines |                              | 0015 |
| 5. Fiber Form   | Cut Line and Tackdown        | 0131 |
| 6. Road Cover   | r Stitch                     | 0131 |
| 7. Grass Cove   | er Stitch                    | 5411 |

#### 12894-09 Roadway Puzzle Piece 9

|                                                                                                                    | Size mm:<br>177.0 X 110.9 mm                                                         |  |
|--------------------------------------------------------------------------------------------------------------------|--------------------------------------------------------------------------------------|--|
| <ol> <li>Cut Line an</li> <li>Road</li> <li>4. Road Lines</li> <li>5. Fiber Form</li> <li>6. Road Cover</li> </ol> | ent Stitch<br>d Tackdown<br>Cut Line and Tackdown<br><sup>r</sup> Stitch<br>r Stitch |  |

## 12894-10 Roadway Puzzle Piece 10

|                                 | Size mm:<br>143.5 X 110.9 mm |      |
|---------------------------------|------------------------------|------|
| 1. Felt Placem                  | ent Stitch                   | 0131 |
| <ol> <li>Cut Line an</li> </ol> | d Tackdown                   | 0131 |
| 3. Road                         |                              | 0131 |
| 4. Road Lines                   |                              | 0015 |
| 5. Fiber Form                   | Cut Line and Tackdown        | 0131 |
| 6. Road Cover                   | r Stitch                     | 0131 |
| 7. Grass Cove                   | er Stitch                    | 5411 |