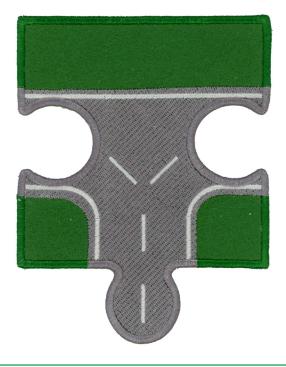

## 12894-12 Roadway Puzzle Piece 12

|                                                            | Size mm:<br>177.0 X 111.0 mm    |      |
|------------------------------------------------------------|---------------------------------|------|
|                                                            | ent Stitch                      |      |
| <ul><li>2. Cut Line and Tackdown</li><li>3. Road</li></ul> |                                 | 0131 |
|                                                            | Cut Line and Tackdown           |      |
|                                                            | <sup>-</sup> Stitch<br>r Stitch |      |