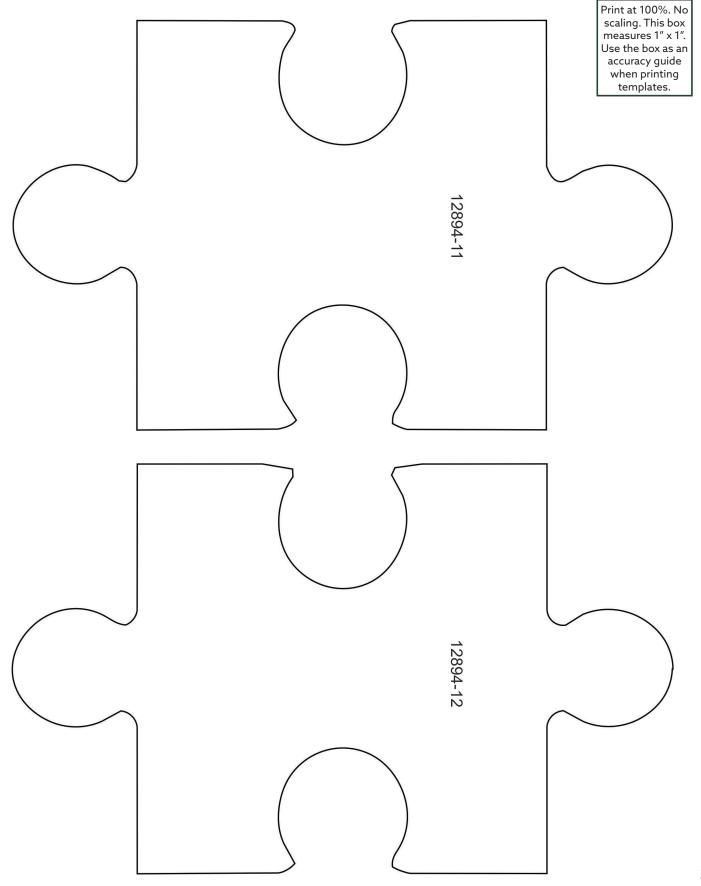

#### 12894-11 Roadway Puzzle Piece 11

|                                                                                                           | Size mm:<br>176.6 X 110.9 mm                                               |                                      |
|-----------------------------------------------------------------------------------------------------------|----------------------------------------------------------------------------|--------------------------------------|
| <ol> <li>Cut Line an</li> <li>Road</li> <li>Road Lines</li> <li>Fiber Form</li> <li>Road Cover</li> </ol> | ent Stitch<br>d Tackdown<br>Cut Line and Tackdown<br>r Stitch<br>er Stitch | 0131<br>0131<br>0015<br>0131<br>0131 |

## 12894-12 Roadway Puzzle Piece 12

|                                                            | Size mm:<br>177.0 X 111.0 mm    |      |
|------------------------------------------------------------|---------------------------------|------|
|                                                            | ent Stitch                      |      |
| <ul><li>2. Cut Line and Tackdown</li><li>3. Road</li></ul> |                                 | 0131 |
|                                                            | Cut Line and Tackdown           |      |
|                                                            | <sup>-</sup> Stitch<br>r Stitch |      |