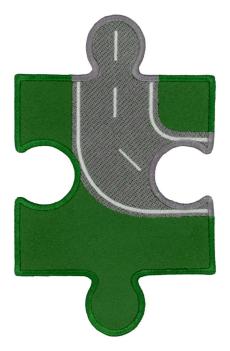

#### 12894-01 Roadway Puzzle Piece 1

|               | Size mm:<br>143.9 X 110.9 mm |      |
|---------------|------------------------------|------|
|               |                              |      |
|               | ent Stitch                   |      |
|               | d Tackdown                   |      |
|               |                              |      |
|               |                              |      |
|               | Cut Line and Tackdown        |      |
|               | Stitch                       |      |
| /. Grass Cove | er Stitch                    | 5411 |